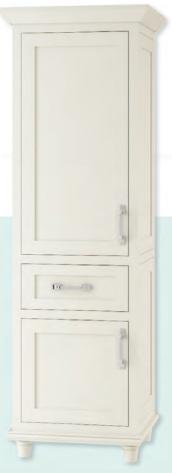

# TAILORED TO YOUR SPACE

Each piece includes finished ends and your choice of three options for a vanity base **shelf** (plain, slatted, or no shelf at all) and three choices for **decorative legs** (turned, tapered, or straight).

## SELECT YOUR CONFIGURATION

Bungalow opens up a world of style possibilities to express your personal flair, whether you're looking for an ornate **double vanity** with **traditional furniture legs** or a simple **single sink** option with **straight legs** and a **slatted shelf.** 