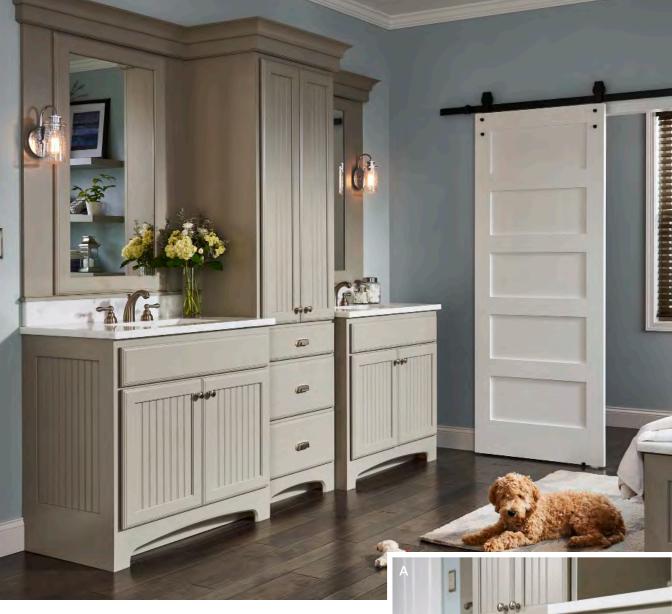

# TIMELESS BEAUTY

Estate's profiled molding and valance are the perfect complement to beautiful architectural elements in the home, like the ornate crown molding in this space.

THIS SANCTUARY: Rochelle Flat Panel maple Sea Salt Classic I A. Glacier Glass Insert and Glass Shelves I B. Deluxe End

## ORNATE DETAILS, CLASSIC LUXE

Glass door inserts and shelves in the linen cabinets add shine to the space. We also added deluxe ends to all the cabinets to mirror the beautiful details of the door style and give them a more custom look.

# TAILORED TO YOUR SPACE

Every home is unique, but Estate's artistic **profiled top molding** and **arched toe kick valance** embellish any bath with classic distinction.