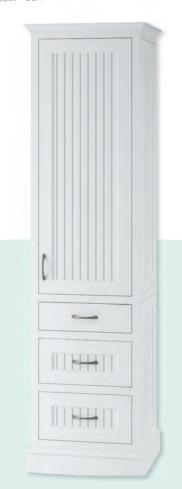

## ORNATE DETAILS, CLASSIC LUXE

Glass door inserts and shelves in the linen cabinets add shine to the space. We also added deluxe ends to all the cabinets to mirror the beautiful details of the door style and give them a more custom look.