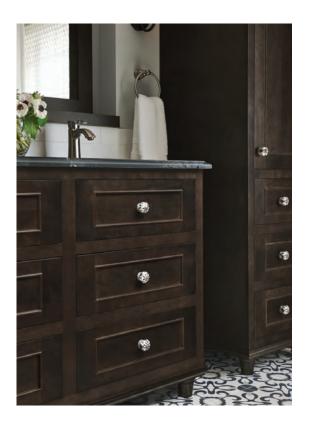

## ORNATE DETAILS, CLASSIC LUXE

Glass door inserts and shelves in the linen cabinets add shine to the space. We also added deluxe ends to all the cabinets to mirror the beautiful details of the door style and give them a more custom look.

# TAILORED TO YOUR SPACE

Every home is unique, but Estate's artistic **profiled top molding** and **arched toe kick valance** embellish any bath with classic distinction.