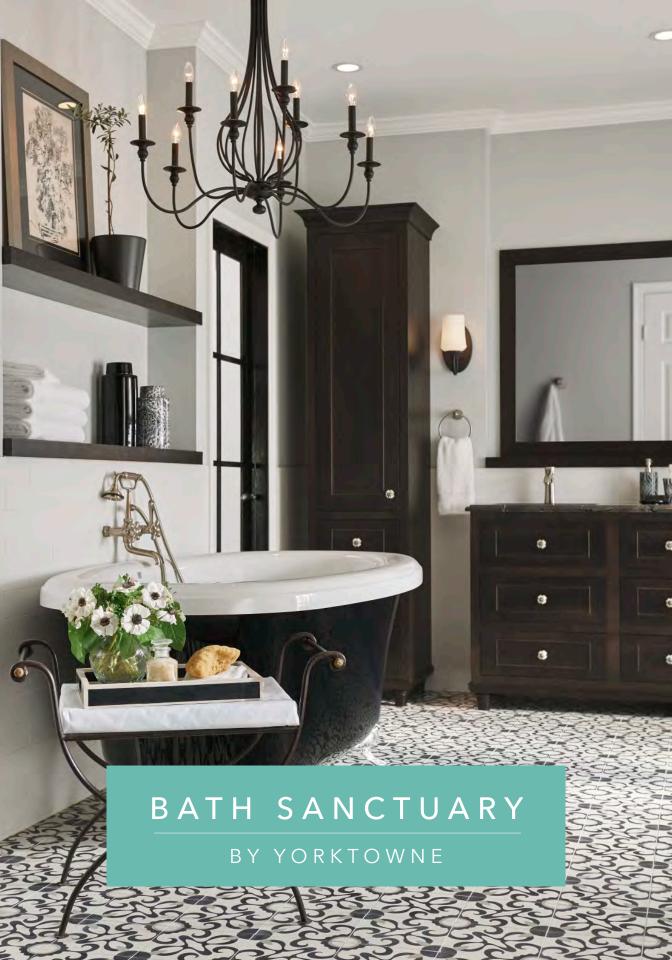

Your home is your sanctuary, a calming space where you relax with family and friends. And your bath should be just as restful—a private retreat to enjoy a little solitude and be refreshed in the midst of your day. With Bath Sanctuary by Yorktowne, creating your own personal spa is eff otless.

Our six distinctive collections combine the charm of elegant furniture with the eff ortless flexibility of cabinetry. Whether you dream of a rustic, nature-inspired hideaway or a sleek, modern oasis, Bath Sanctuary has what you need to bring your vision to life

Come with us on a creative journey set against the backdrop of great American homes.

Your masterpiece is right around the corner!

# TIMELESS BEAUTY

Estate's profiled molding and valance are the perfect complement to beautiful architectural elements in the home, like the ornate crown molding in this space.

THIS SANCTUARY: Rochelle Flat Panel maple Sea Salt Classic I A. Glacier Glass Insert and Glass Shelves I B. Deluxe End

## ORNATE DETAILS, CLASSIC LUXE

Glass door inserts and shelves in the linen cabinets add shine to the space. We also added deluxe ends to all the cabinets to mirror the beautiful details of the door style and give them a more custom look.