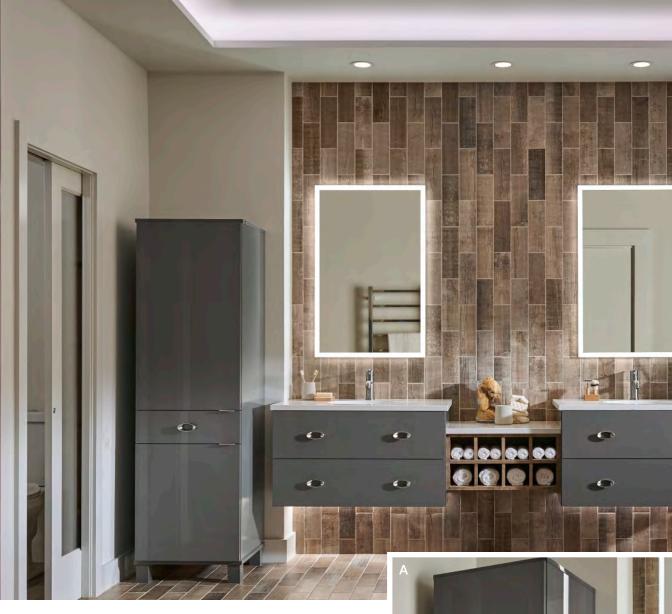

# CLASSIC GLAMOUR

We integrated a full-length mirror right into the linen cabinet door so you can make sure your look is just right. A sparkling chandelier and reflective tiles give the room a little extra glitz.

THIS SANCTUARY: Roma Raised Panel maple Earl Grey Classic | A. Standard Mirror Decorative Insert | B. Drawer Organizer Tray

Whether you're getting ready for a poolside brunch with friends or a swanky gala, the party starts with a glamorous place to primp.

## SHOWCASE SPLURGES, ORGANIZE ESSENTIALS

With its open shelf, there's plenty of space to show off your cushy Turkish towels and your favorite rosewater soap.

Perfect fit drawer organizers keep your beauty tools and bath products neat and tidy.