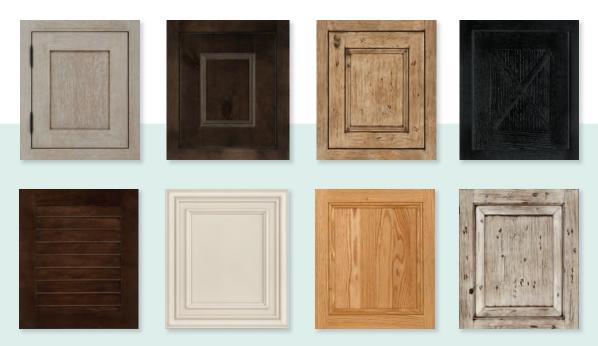

#### SELECT YOUR STYLE.

Choose from **35** of our most popular **inset** and **full overlay door styles** in a multitude of wood and finish combinations. Here's just a few of the possibilities: see your Yorktowne designer for all options.

#### SELECT YOUR STYLE

Choose from **35** of our most popular **inset** and **full overlay door styles** in a multitude of wood and finish combinations. Here's just a few of the possibilities: see your Yorktowne designer for all options.

#### SELECT YOUR STYLE

Choose from **18** of our most popular **inset door styles** in a multitude of wood and finish combinations. Here's just a few of the possibilities: see your Yorktowne designer for all options.

### SELECT YOUR STYLE

Choose from 17 of our most popular frameless door styles in a multitude of material and finish combinations. Here's just a few of the possibilities: see your Yorktowne designer for all options.

#### SELECT YOUR STYLE

Choose from our most popular **half overlay door styles** in a multitude of wood and finish combinations. Here's just a few of the possibilities: see your Yorktowne designer for all options.