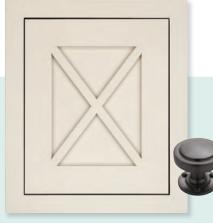

## FARMHOUSE CHIC

INSET DOOR: **Amory** maple Irish Créme Classic HARDWARE: HW-553710-GPH A striking X-mullion grid catches the eye.

Creamy white paint keeps this look warm and light.

> No-nonsense hardware paired with the Amory door adds a light industrial touch.