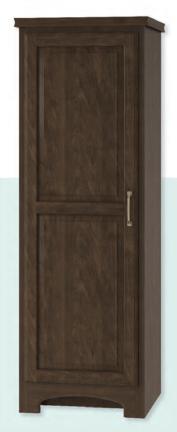

# VINTAGE NOIR

We paired our rich, deep Smoke finish with vintage patterned tile for a striking contrast. Complete the set with a matching mirror, linen cabinets, and open shelves.

THIS SANCTUARY: **Logan (inset)** cherry Smoke 1 A. **Plumbing Drawer** 1 B. **Framed Mirror** with Ledge

# HEIRLOOM BEAUTY, UPDATED FUNCTIONALITY

We placed plumbing drawers strategically to maximize usable space, giving this vanity the look of an antique bureau with modern, smooth-gliding drawers.