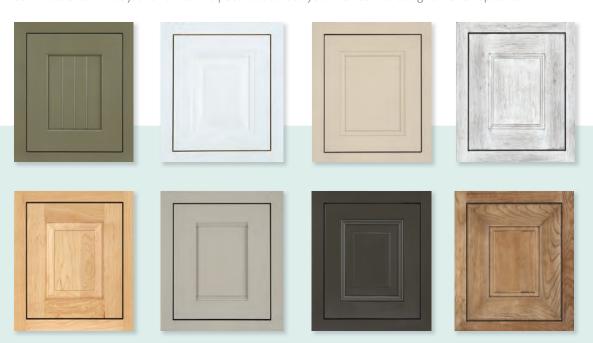

#### SELECT YOUR STYLE

Choose from **18** of our most popular **inset door styles** in a multitude of wood and finish combinations. Here's just a few of the possibilities: see your Yorktowne designer for all options.