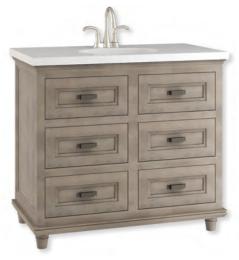

### SELECT YOUR CONFIGURATION.

Whether you opt for the simplicity of a **single sink base** or the elegance of **double drawer stacks**, Estate brings your bath timeless refinement.

#### SELECT YOUR STYLE.

Choose from **35** of our most popular **inset** and **full overlay door styles** in a multitude of wood and finish combinations. Here's just a few of the possibilities: see your Yorktowne designer for all options.