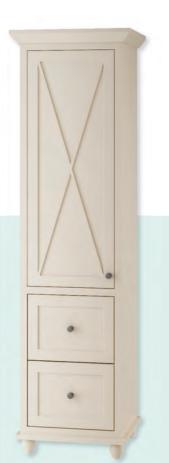

## FARMHOUSE CHIC

INSET DOOR: **Amory** maple Irish Créme Classic HARDWARE: HW-553710-GPH A striking X-mullion grid catches the eye.

Creamy white paint keeps this look warm and light.

> No-nonsense hardware paired with the Amory door adds a light industrial touch.