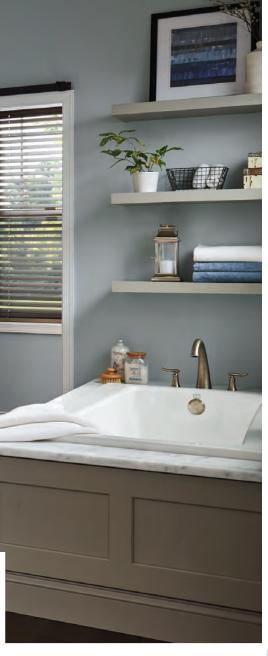

# QUAINT AND COZY

Warm Macchiato paint provides an updated twist on tradition when paired with beaded doors.

THIS SANCTUARY: **Higgins Beaded Panel** maple Harbor Mist Dry Brush | A. **Door Organization** | B. Custom Tub Surround

# BRING IT ALL TOGETHER

Extended stiles and matching paneling on the bathtub give this cabinetry a classic built-in look.