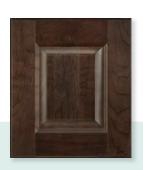

### WEATHERED CHARM

FULL OVERLAY DOOR: Mallory Reverse Raised Panel cherry Peppered Appaloosa HARDWARE: HW-29202-ORB Our Peppered Appaloosa finish gives authentic character with its handapplied distressing.