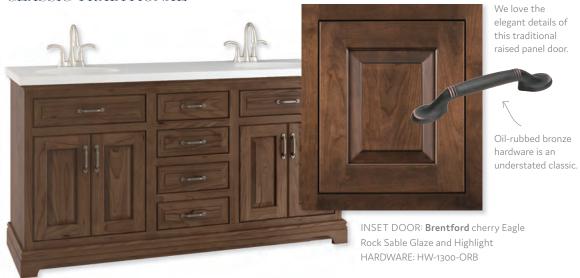

### WEATHERED CHARM

FULL OVERLAY DOOR: Mallory Reverse Raised Panel cherry Peppered Appaloosa HARDWARE: HW-29202-ORB Our Peppered Appaloosa finish gives authentic character with its handapplied distressing.