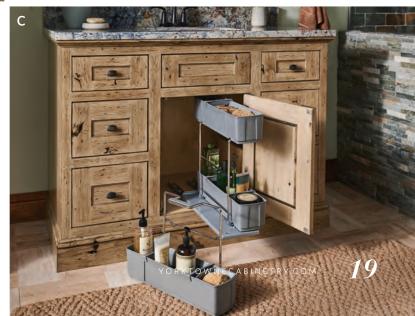

## SHOWCASE SPLURGES, ORGANIZE ESSENTIALS

With its open shelf, there's plenty of space to show off your cushy Turkish towels and your favorite rosewater soap.

Perfect fit drawer organizers keep your beauty tools and bath products neat and tidy.

## A HOME FOR EVERYTHING

Plentiful drawers and an integrated pull-out sink base organizer give you a place for everything. Floating shelves give you a place to store your bath essentials and showcase photos of your favorite hiking spot.