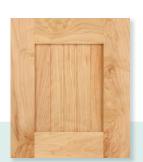

## FARMHOUSE CHIC

INSET DOOR: **Amory** maple Irish Créme Classic HARDWARE: HW-553710-GPH A striking X-mullion grid catches the eye.

Creamy white paint keeps this look warm and light.

> No-nonsense hardware paired with the Amory door adds a light industrial touch.