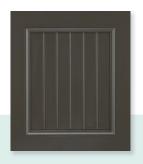

#### SUBTLE AND STYLISH

We gave this vanity soft sophistication with an on-trend warm gray paint.

Cle har bol

FULL OVERLAY DOOR: Brockton Reverse Raised maple Frappe Classic HARDWARE: HW-55271-BBR We love the stepped detail around the center panel, which makes this classic Shaker-style door something a little extra special.

Clean-lined dark hardware is a bold accent.