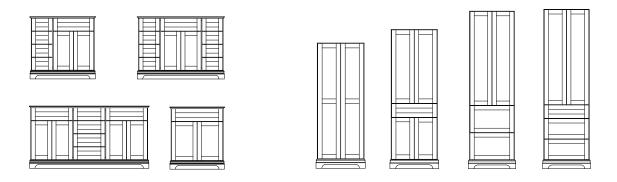

### SELECT YOUR CONFIGURATION.

Whether you opt for the simplicity of a **single sink base** or the elegance of **double drawer stacks**, Estate brings your bath timeless refinement.

## SELECT YOUR CONFIGURATION

Bungalow opens up a world of style possibilities to express your personal flair, whether you're looking for an ornate **double vanity** with **traditional furniture legs** or a simple **single sink** option with **straight legs** and a **slatted shelf.** 

### SELECT YOUR CONFIGURATION

Chalet's configuration options make room for all your bathroom essentials, whether you need lots of **drawer space** or simply a **single vanity** with plenty of **under-sink storage**.

## SELECT YOUR CONFIGURATION

Whether your dream bath calls for a small **single vanity** that looks like an upcycled nightstand or a large, **traditional linen** cabinet, Manor has a configuration to match

### SELECT YOUR CONFIGURATION

Eight classic configurations are the perfect starting point for a heritage home renovation.