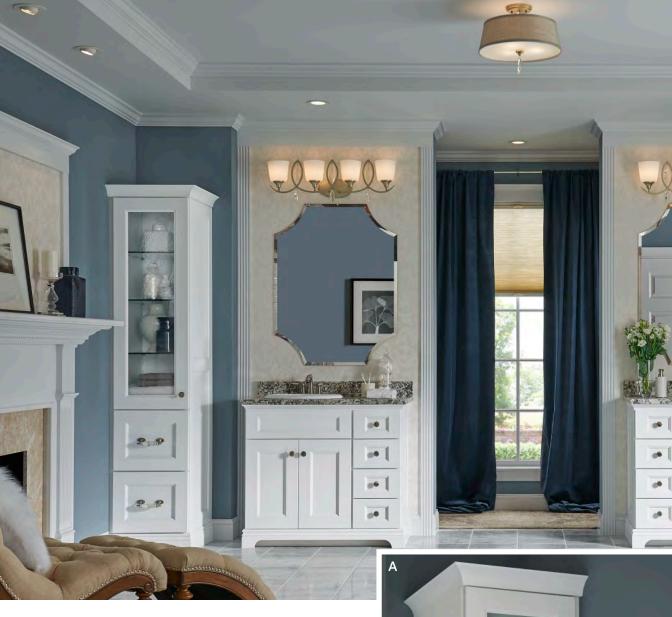

# TIMELESS BEAUTY

Estate's profiled molding and valance are the perfect complement to beautiful architectural elements in the home, like the ornate crown molding in this space.

THIS SANCTUARY: Rochelle Flat Panel maple Sea Salt Classic I A. Glacier Glass Insert and Glass Shelves I B. Deluxe End

## ORNATE DETAILS, CLASSIC LUXE

Glass door inserts and shelves in the linen cabinets add shine to the space. We also added deluxe ends to all the cabinets to mirror the beautiful details of the door style and give them a more custom look.