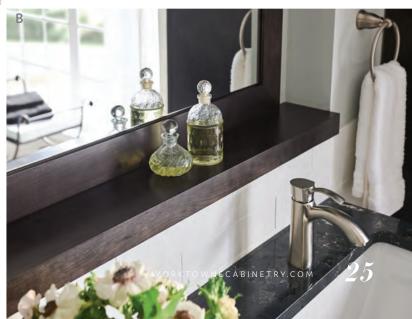

# **MANOR**

On the front porch of a historic
Southern home, a leisurely summer evening
means a cool glass of iced tea and
quiet conversations with old friends.
The Manor Collection brings that
relaxed charm to your home with its
timeless style and modern comforts.

# VINTAGE NOIR

We paired our rich, deep Smoke finish with vintage patterned tile for a striking contrast. Complete the set with a matching mirror, linen cabinets, and open shelves.

THIS SANCTUARY: **Logan (inset)** cherry Smoke 1 A. **Plumbing Drawer** 1 B. **Framed Mirror** with Ledge