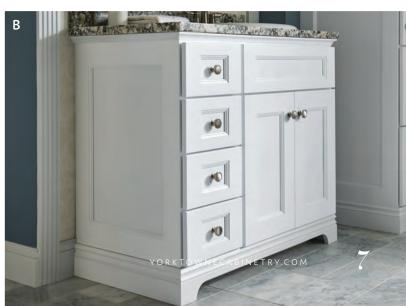

### SELECT YOUR CONFIGURATION.

Whether you opt for the simplicity of a **single sink base** or the elegance of **double drawer stacks**, Estate brings your bath timeless refinement.

## SELECT YOUR CONFIGURATION

Bungalow opens up a world of style possibilities to express your personal flair, whether you're looking for an ornate **double vanity** with **traditional furniture legs** or a simple **single sink** option with **straight legs** and a **slatted shelf.** 

### SELECT YOUR CONFIGURATION

Chalet's configuration options make room for all your bathroom essentials, whether you need lots of **drawer space** or simply a **single vanity** with plenty of **under-sink storage**.