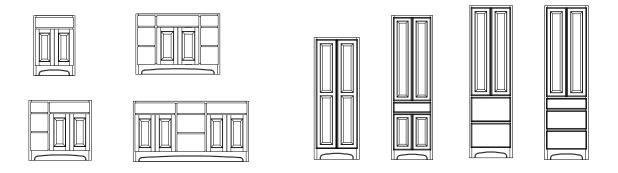

### SELECT YOUR CONFIGURATION.

Whether you opt for the simplicity of a **single sink base** or the elegance of **double drawer stacks**, Estate brings your bath timeless refinement.

## SELECT YOUR CONFIGURATION

Bungalow opens up a world of style possibilities to express your personal flair, whether you're looking for an ornate **double vanity** with **traditional furniture legs** or a simple **single sink** option with **straight legs** and a **slatted shelf.** 

### SELECT YOUR CONFIGURATION

Chalet's configuration options make room for all your bathroom essentials, whether you need lots of **drawer space** or simply a **single vanity** with plenty of **under-sink storage**.

## SELECT YOUR CONFIGURATION

Whether your dream bath calls for a small **single vanity** that looks like an upcycled nightstand or a large, **traditional linen** cabinet, Manor has a configuration to match

#### SELECT YOUR CONFIGURATION

A carefully engineered French cleat hanging system gives this collection its signature **floating look**—no matter what the size, it'll hang securely.

### SELECT YOUR CONFIGURATION

Eight classic configurations are the perfect starting point for a heritage home renovation.