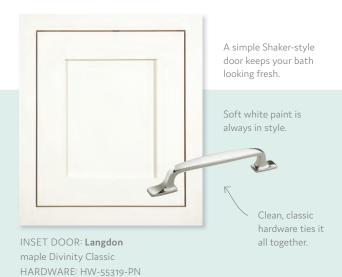

#### SELECT YOUR STYLE.

Choose from **35** of our most popular **inset** and **full overlay door styles** in a multitude of wood and finish combinations. Here's just a few of the possibilities: see your Yorktowne designer for all options.

#### SELECT YOUR STYLE

Choose from **35** of our most popular **inset** and **full overlay door styles** in a multitude of wood and finish combinations. Here's just a few of the possibilities: see your Yorktowne designer for all options.