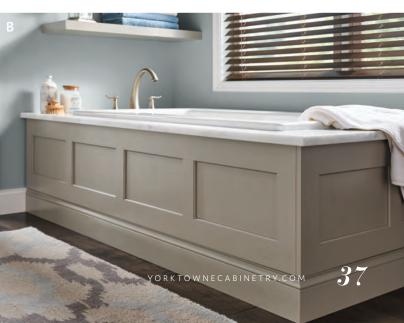

# QUAINT AND COZY

Warm Macchiato paint provides an updated twist on tradition when paired with beaded doors.

THIS SANCTUARY: **Higgins Beaded Panel** maple Harbor Mist Dry Brush | A. **Door Organization** | B. Custom Tub Surround

# BRING IT ALL TOGETHER

Extended stiles and matching paneling on the bathtub give this cabinetry a classic built-in look.