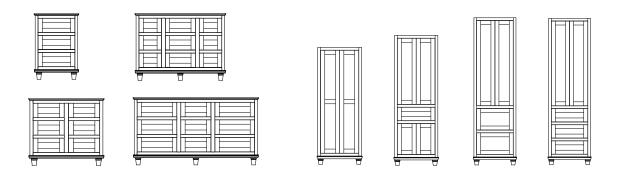

## SELECT YOUR CONFIGURATION

Whether your dream bath calls for a small **single vanity** that looks like an upcycled nightstand or a large, **traditional linen** cabinet, Manor has a configuration to match