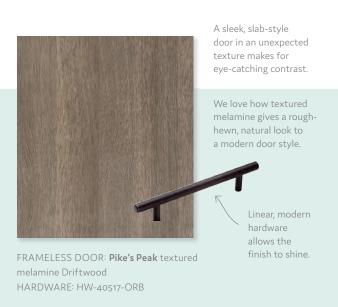

, acrylic, thermofoil**, and **specialty veneer** styles.

#### SELECT YOUR CONFIGURATION

A carefully engineered French cleat hanging system gives this collection its signature **floating look**—no matter what the size, it'll hang securely.



### SELECT YOUR STYLE

Choose from 17 of our most popular frameless door styles in a multitude of material and finish combinations. Here's just a few of the possibilities: see your Yorktowne designer for all options.



We give you a variety of options to create a furniture piece that is uniquely yours.

Here are some ways we paired different configurations to achieve one-of-a-kind looks.



The Studio collection isn't limited to modern styling! We paired a deep chocolatey finish and a timeless door style for a luxurious vibe.

## NATURAL CONTRAST











# COLONIAL

Renovating the home that's been in your family for generations is no easy task, but creating a space for new memories is worth the effort.

The Colonial Collection offers that timeless charm that will endure for years to come.



# QUAINT AND COZY

Warm Macchiato paint provides an updated twist on tradition when paired with beaded doors.

THIS SANCTUARY: **Higgins Beaded Panel** maple Harbor Mist Dry Brush | A. **Door Organization** | B. Custom Tub Surround





It takes a lot of elbow grease to transform an old home, but you take pride in the achievements that come from hard work.

# BRING IT ALL TOGETHER

Extended stiles and matching paneling on the bathtub give this cabinetry a classic built-in look.



# TAILORED TO YOUR SPACE

Timeless half overlay doors and an *