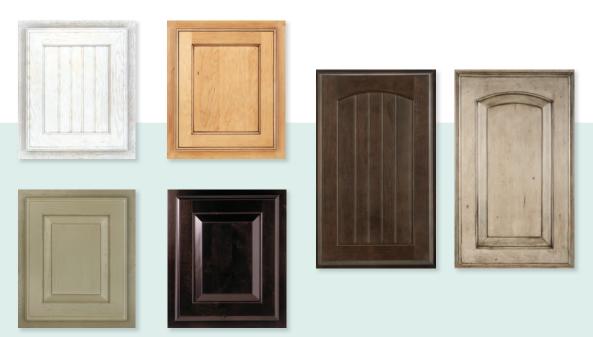

#### SELECT YOUR STYLE.

Choose from **35** of our most popular **inset** and **full overlay door styles** in a multitude of wood and finish combinations. Here's just a few of the possibilities: see your Yorktowne designer for all options.

#### SELECT YOUR STYLE

Choose from **35** of our most popular **inset** and **full overlay door styles** in a multitude of wood and finish combinations. Here's just a few of the possibilities: see your Yorktowne designer for all options.

#### SELECT YOUR STYLE

Choose from **18** of our most popular **inset door styles** in a multitude of wood and finish combinations. Here's just a few of the possibilities: see your Yorktowne designer for all options.

### SELECT YOUR STYLE

Choose from 17 of our most popular frameless door styles in a multitude of material and finish combinations. Here's just a few of the possibilities: see your Yorktowne designer for all options.

#### SELECT YOUR STYLE

Choose from our most popular **half overlay door styles** in a multitude of wood and finish combinations. Here's just a few of the possibilities: see your Yorktowne designer for all options.