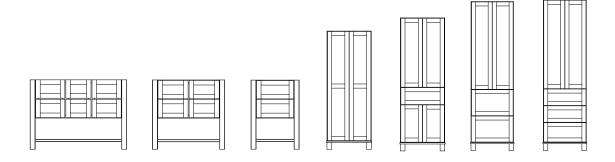

### SELECT YOUR CONFIGURATION.

Whether you opt for the simplicity of a **single sink base** or the elegance of **double drawer stacks**, Estate brings your bath timeless refinement.

## SELECT YOUR CONFIGURATION

Bungalow opens up a world of style possibilities to express your personal flair, whether you're looking for an ornate **double vanity** with **traditional furniture legs** or a simple **single sink** option with **straight legs** and a **slatted shelf.** 

### SELECT YOUR CONFIGURATION

Chalet's configuration options make room for all your bathroom essentials, whether you need lots of **drawer space** or simply a **single vanity** with plenty of **under-sink storage**.

## SELECT YOUR CONFIGURATION

Whether your dream bath calls for a small **single vanity** that looks like an upcycled nightstand or a large, **traditional linen** cabinet, Manor has a configuration to match

#### SELECT YOUR CONFIGURATION

A carefully engineered French cleat hanging system gives this collection its signature **floating look**—no matter what the size, it'll hang securely.

### SELECT YOUR CONFIGURATION

Eight classic configurations are the perfect starting point for a heritage home renovation.