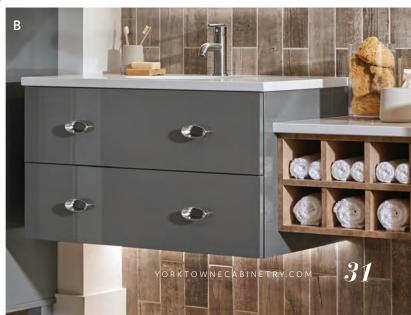

# CLASSIC GLAMOUR

We integrated a full-length mirror right into the linen cabinet door so you can make sure your look is just right. A sparkling chandelier and reflective tiles give the room a little extra glitz.

THIS SANCTUARY: Roma Raised Panel maple Earl Grey Classic | A. Standard Mirror Decorative Insert | B. Drawer Organizer Tray

Whether you're getting ready for a poolside brunch with friends or a swanky gala, the party starts with a glamorous place to primp.

## SHOWCASE SPLURGES, ORGANIZE ESSENTIALS

With its open shelf, there's plenty of space to show off your cushy Turkish towels and your favorite rosewater soap.

Perfect fit drawer organizers keep your beauty tools and bath products neat and tidy.