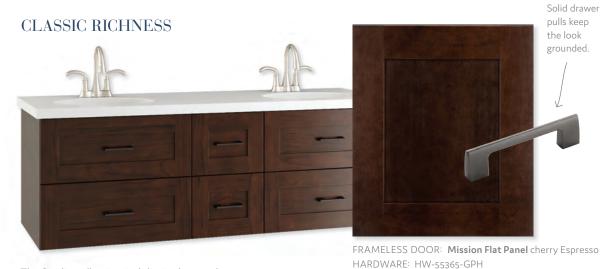

## CLASSIC TRADITIONAL

A rich finish gives this vanity earthy dimension.

### WEATHERED CHARM

FULL OVERLAY DOOR: Mallory Reverse Raised Panel cherry Peppered Appaloosa HARDWARE: HW-29202-ORB Our Peppered Appaloosa finish gives authentic character with its handapplied distressing.