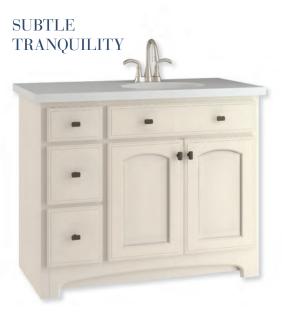

#### SUBTLE AND STYLISH

We gave this vanity soft sophistication with an on-trend warm gray paint.

Cle har bol

FULL OVERLAY DOOR: Brockton Reverse Raised maple Frappe Classic HARDWARE: HW-55271-BBR We love the stepped detail around the center panel, which makes this classic Shaker-style door something a little extra special.