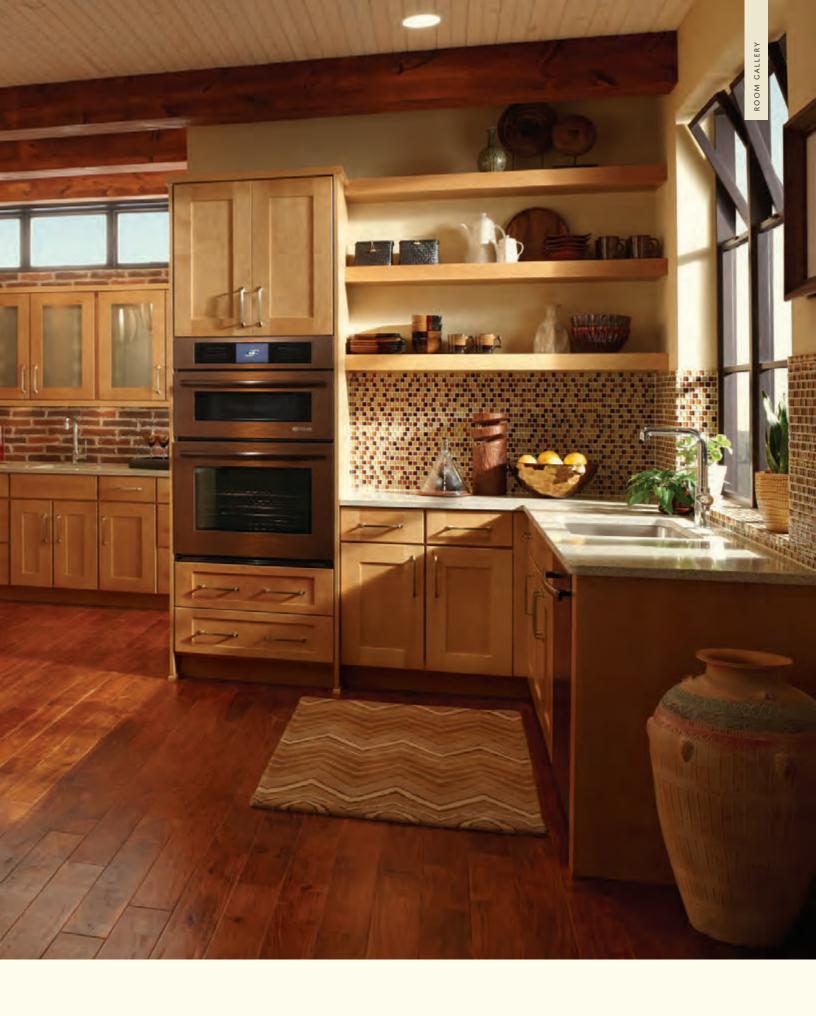

## LOGAN

An iconic center island can draw a crowd and set the stage for creating lasting memories. Pop bottles, serve hors d'oeuvres, and display your most prized wine all in the same distinguished space.

THIS KITCHEN: (Iconic) **Logan** with Flat Panel in Irish Créme Classic and Smoke on cherry; with **Catania** Brushed Stainless Steel with Vertical Reeded glass

THIS KITCHEN: (Iconic) Millgate with Flat Panel in Cobblestone on quartersawn oak I A. Island in Shale.