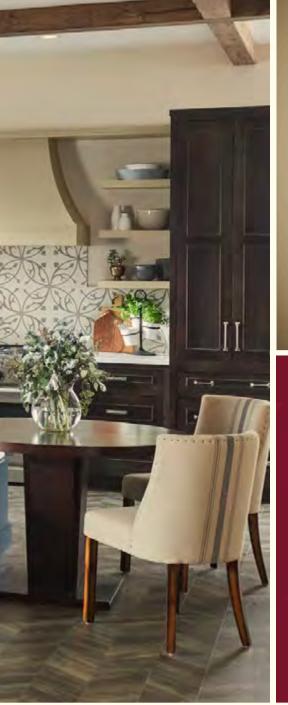

#### THE FARMHOUSE, REIMAGINED

Split Shaker-style doors, understated moldings, the island's rustic finish, and warm wood tones throughout evoke the feel of a comfortable country kitchen. We gave this style an on-trend twist with warm gray Macchiato paint in place of traditional white.

1

THIS KITCHEN: (Iconic) **Salinger** with Flat Panel in Macchiato Classic, Eagle Rock Sable Glaze and Highlight on cherry, and Desk in Custom Color; **Salinger** with Reverse Raised Panel in maple Peppered Appaloosa | A. **Seedy** Glass Inserts | B. Specialty finish, Peppered Appaloosa | C. Desk in Custom Color | D. Island with open shelving

## SALINGER

Gather family and friends with pride in the rich, traditional style of your Salinger kitchen. Distressed finishes intertwine with warm wood tones, creating an inviting space where meals become lasting memories.