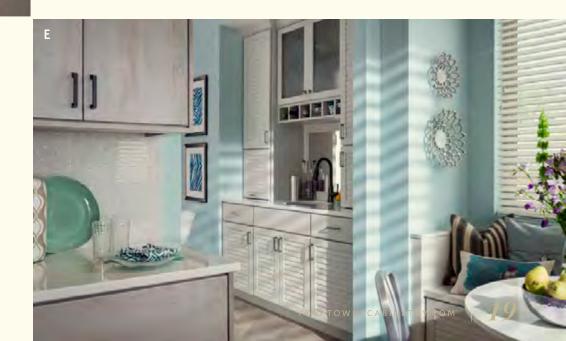

# ROOM GALLERY

龙

0 11

Creating a comfortable yet chic kitchen is all about balance. In this design, the cleanlined hood, open shelves, and minimal Logan doors contribute to a contemporary, airy feel. The design is grounded by an earth-toned palette of blue, beige, and brown and organic elements such as the driftwood-inspired flooring and exposed wood beams.

THIS KITCHEN: (Historic) **Logan** in Smoke on cherry, and Gale Classic and Safari Classic 1 A. **Pull-out with canisters and knife block** 1 B. **Cookware Organizer** 