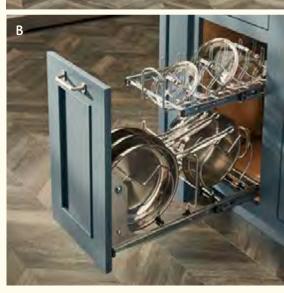

THIS KITCHEN: (Historic) **Logan** in Smoke on cherry, and Gale Classic and Safari Classic 1 A. **Pull-out with canisters and knife block** 1 B. **Cookware Organizer** 