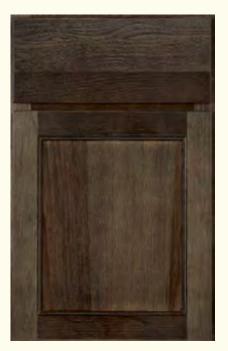

# HISTORIC SERIES

CORSICA Sea Salt Classic

BURBANK Gray Owl Classic

OSLO Greystone on quartersawn oak

LOGAN Bay Leaf Classic

BROCKTON Tidal Classic

BELFAST Chai Latte Classic

Select styles shown, view all options at YorktowneCabinetry.com