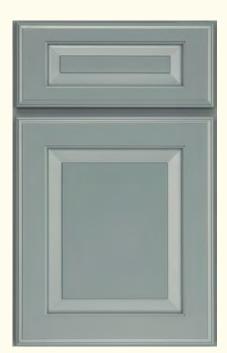

# HISTORIC SERIES

CORSICA Sea Salt Classic

BURBANK Gray Owl Classic

OSLO Greystone on quartersawn oak

LOGAN Bay Leaf Classic

BROCKTON Tidal Classic

BELFAST Chai Latte Classic

Select styles shown, view all options at YorktowneCabinetry.com

AMORY Gazelle Classic

ROCHELLE Irish Créme Classic

LANGDON Magnolia Classic

LEXINGTON Eucalyptus Classic

WHEATON Earl Grey Classic

BRENTFORD Eagle Rock on cherry