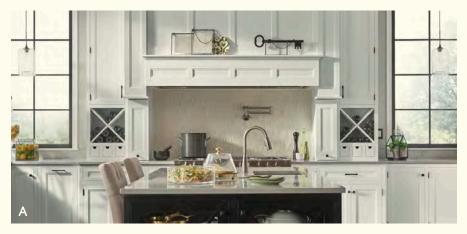

# ROOM GALLERY

龙

0 11

Creating a comfortable yet chic kitchen is all about balance. In this design, the cleanlined hood, open shelves, and minimal Logan doors contribute to a contemporary, airy feel. The design is grounded by an earth-toned palette of blue, beige, and brown and organic elements such as the driftwood-inspired flooring and exposed wood beams.

THIS KITCHEN: (Historic) **Logan** in Smoke on cherry, and Gale Classic and Safari Classic 1 A. **Pull-out with canisters and knife block** 1 B. **Cookware Organizer** 