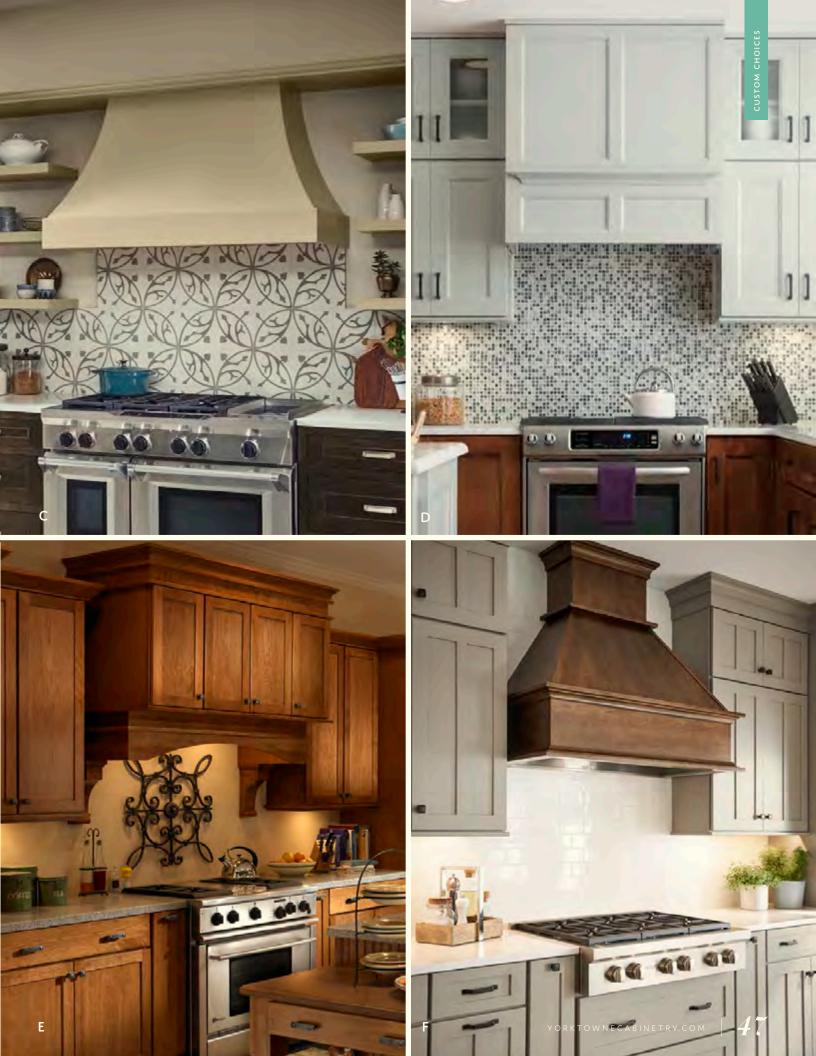

### WOOD HOODS

Create a focal point that fits right into your kitchen design with custom wood exhaust hoods that are as functional as they are beautiful.

A. Alcove Wood Hood | B. Component Wood Hood | C. Curved Hood | D. Box Hood | E. Custom Wood Hood | F. Component Wood Hood

Not shown: Ask about our Tapered Hood, plain or with shiplap