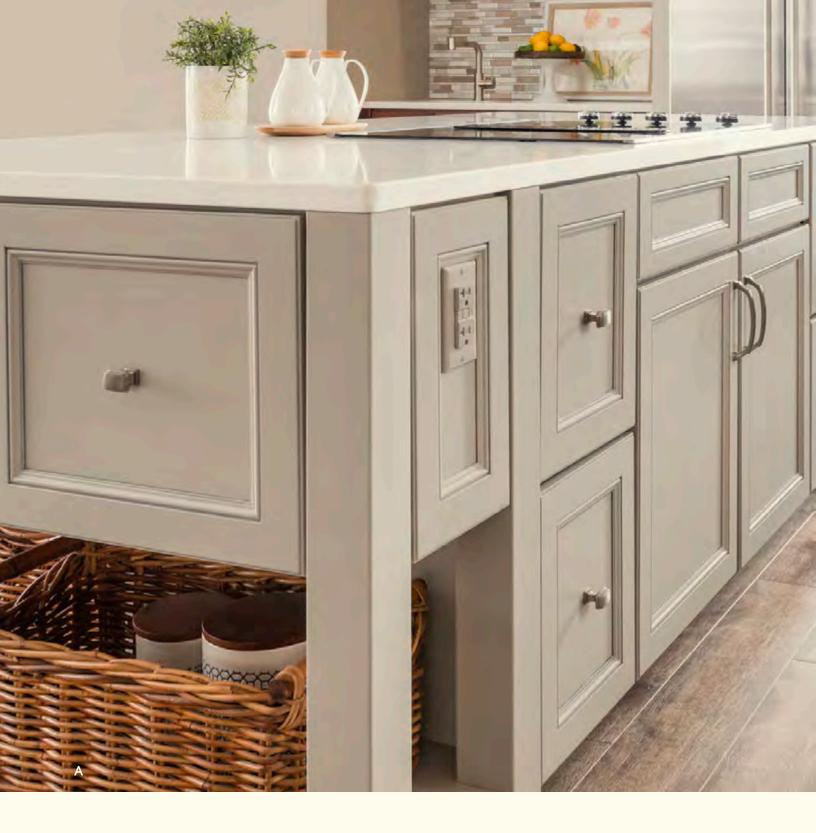

The sky is the limit with custom choices for your space. We integrated graceful columns with a pair of pedestal-style base cabinets to create an entryway to the kitchen.