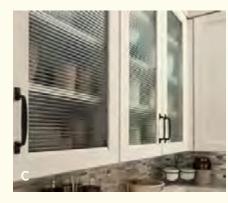

#### FARM FRESH, CLEAN AND CHIC

Inspired by the cozy and hardworking kitchens of American farm families, we chose classic Shaker-look Wells doors in warm French Roast for this kitchen. The bold finish complements rustic ceiling beams, and subtle shiplap on the dual islands and hood add texture and detail. To keep the room feeling clean and bright, we added crisp White Icing as well as mirror and glass door inserts to catch the light. Practical wrought iron hardware and light fixtures ground the design.

0

((

THIS KITCHEN: (Iconic) **Wells** with Flat Panel in White Icing Classic and **Wells** with Reverse Raised Panel in French Roast on maple A. **Patina Mirror** inserts | B. Functional end with **Clear** Glass Insert | C. Custom drawer base | D. Deluxe end; custom planked back; custom drawer base