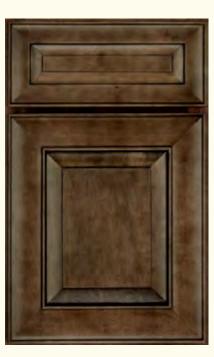

# ICONIC SERIES

WHEATON Flat Panel in Macchiato Pewter Highlight

**ROCHELLE** Flat Panel in Smoke Ebony Glaze & Highlight on cherry

DEARBORN Raised Panel in Earl Grey Ebony Highlight

CROWLEY Raised Panel in Dusk Classic