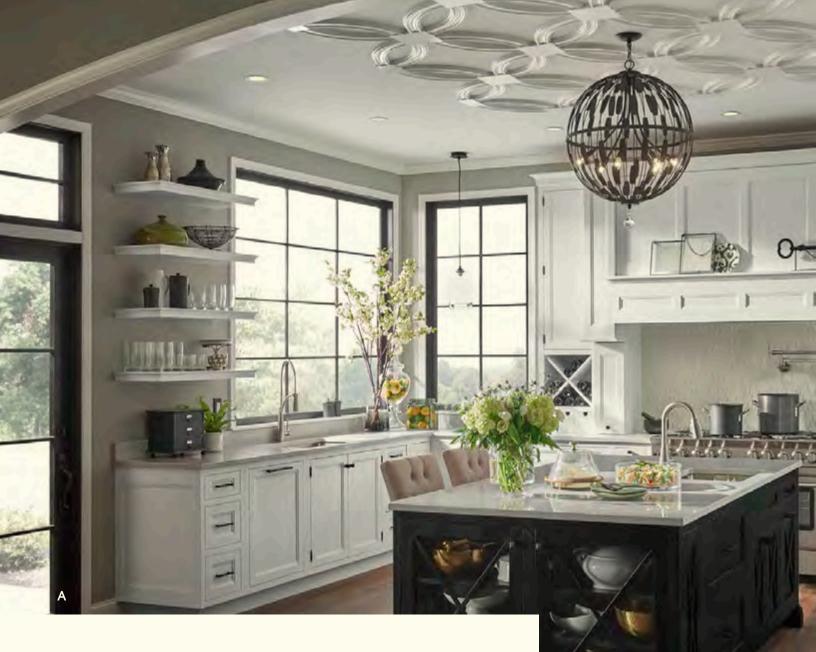

# ROOM GALLERY

龙

0 11

Creating a comfortable yet chic kitchen is all about balance. In this design, the cleanlined hood, open shelves, and minimal Logan doors contribute to a contemporary, airy feel. The design is grounded by an earth-toned palette of blue, beige, and brown and organic elements such as the driftwood-inspired flooring and exposed wood beams.

THIS KITCHEN: (Historic) **Logan** in Smoke on cherry, and Gale Classic and Safari Classic 1 A. **Pull-out with canisters and knife block** 1 B. **Cookware Organizer** 