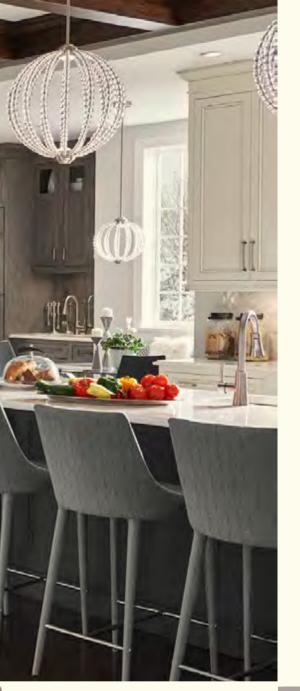

# ROOM GALLERY

龙

0 11

Creating a comfortable yet chic kitchen is all about balance. In this design, the cleanlined hood, open shelves, and minimal Logan doors contribute to a contemporary, airy feel. The design is grounded by an earth-toned palette of blue, beige, and brown and organic elements such as the driftwood-inspired flooring and exposed wood beams.

THIS KITCHEN: (Historic) **Logan** in Smoke on cherry, and Gale Classic and Safari Classic 1 A. **Pull-out with canisters and knife block** 1 B. **Cookware Organizer** 