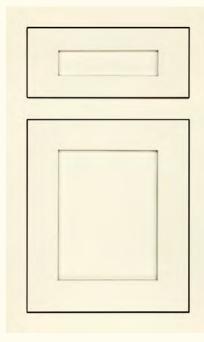

# HISTORIC SERIES

CORSICA Sea Salt Classic

BURBANK Gray Owl Classic

OSLO Greystone on quartersawn oak

LOGAN Bay Leaf Classic

BROCKTON Tidal Classic

BELFAST Chai Latte Classic

Select styles shown, view all options at YorktowneCabinetry.com