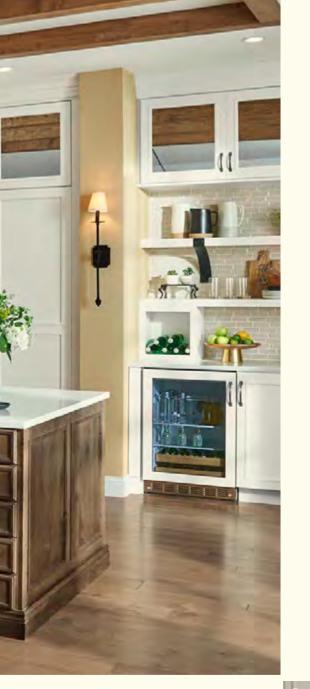

Inspired by the cozy and hardworking kitchens of American farm families, we chose classic Shaker-look Wells doors in warm French Roast for this kitchen. The bold finish complements rustic ceiling beams, and subtle shiplap on the dual islands and hood add texture and detail. To keep the room feeling clean and bright, we added crisp White Icing as well as mirror and glass door inserts to catch the light. Practical wrought iron hardware and light fixtures ground the design.

0

((

THIS KITCHEN: (Iconic) **Wells** with Flat Panel in White Icing Classic and **Wells** with Reverse Raised Panel in French Roast on maple A. **Patina Mirror** inserts | B. Functional end with **Clear** Glass Insert | C. Custom drawer base | D. Deluxe end; custom planked back; custom drawer base





CHERO

下午上しい





### WELLS

With an open layout and two islands, there's plenty of room to mix up your signature pesto while the whole family constructs personal pizza pies.

#### FURNITURE FEEL WITH CUSTOM APPEAL



We love how the drawers on these custom, furniture-look islands match the width of the shiplap panels





#### **REFINED CONTRAST**

A timeless black-and-white palette, grand alcove hood, and cabinets inspired by furniture pieces—this kitchen has all the ingredients of an elegant new classic.



THIS KITCHEN: (Historic) **Belfast** in Sea Salt Classic; island is **Amory** in Carriage Black Classic on quartersawn oak. I A. **Alcove Hood** I B. Island with **Chi Mullion** display cabinet; paneled built-in fridge I C. **Lazy susan** with revolving doors





### BELFAST & AMORY

When you fin