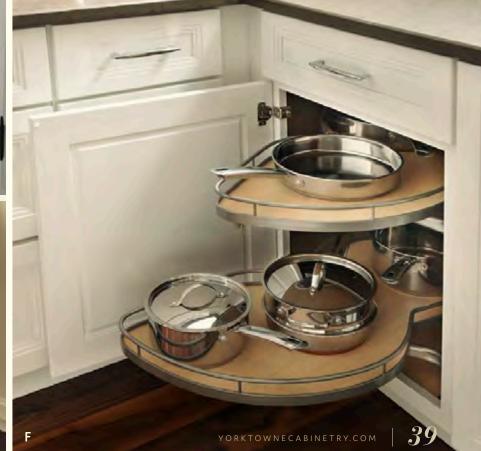

#### **REFINED CONTRAST**

A timeless black-and-white palette, grand alcove hood, and cabinets inspired by furniture pieces—this kitchen has all the ingredients of an elegant new classic.

THIS KITCHEN: (Historic) **Belfast** in Sea Salt Classic; island is **Amory** in Carriage Black Classic on quartersawn oak. I A. **Alcove Hood** I B. Island with **Chi Mullion** display cabinet; paneled built-in fridge I C. **Lazy susan** with revolving doors

#### MODERN AMENITIES, HISTORIC ELEGANCE

To keep the focus on the vintage charm of inset cabinets, we set the refrigerator into an updated take on a Hoosier cabinet and tucked the lazy susan into a cabinet specifically made for Historic.