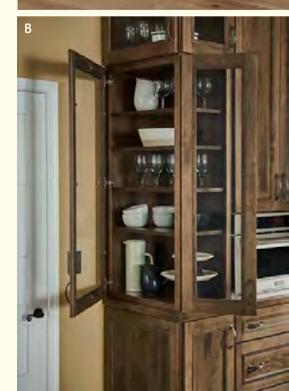

### BELFAST & AMORY

When you find the perfect handmade pottery piece, you have to show it off. Display everything from new finds to heirloom treasures to stylishly practical everyday dishes with elegant glass doors and shelves.

#### MODERN AMENITIES, HISTORIC ELEGANCE

To keep the focus on the vintage charm of inset cabinets, we set the refrigerator into an updated take on a Hoosier cabinet and tucked the lazy susan into a cabinet specifically made for Historic.