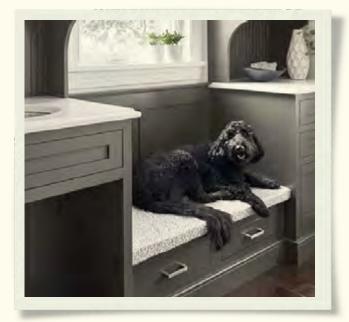

#### UNDERSTATED ELEGANCE

PC

Classic white Divinity contrasts with deep Earl Grey throughout the space. We love how accents of silvery Boulder on the built-in bookshelves and wet bar add dimension and texture, while a custom mantelpiece in a matching finish ties the family room and kitchen together.

THIS KITCHEN: (Historic) **Burbank** in Divinity Pewter Highlight, and Earl Grey Classic; **Langdon** in Earl Grey Classic, and Boulder on quartersawn oak | A. Fireplace mantel | B. **Tip-up garage** | C. **Appliance panels** | D. Bench height drawer

### LANGDON & BURBANK

Snuggle in for a cup of cocoa on a quiet winter afternoon in a warm and serene living space. Even your canine companion has a cozy place of her own!

CLASSIC STYLE. TIMELESS INNOVATION.