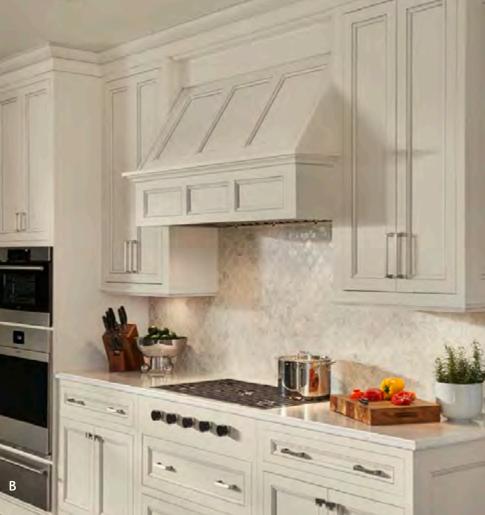

THIS KITCHEN: (Historic) **Logan** in Smoke on cherry, and Gale Classic and Safari Classic 1 A. **Pull-out with canisters and knife block** 1 B. **Cookware Organizer** 