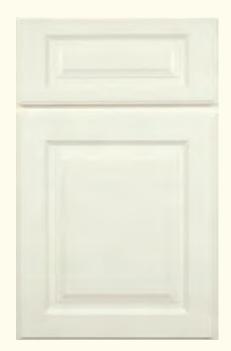

# CLASSIC SERIES

FILLMORE Natural on hickory

CALHOUN Peppercorn on cherry

CLAYTON Onyx on oak

FREEMONT Smoke Ebony Glaze & Highlight on Hickory

HENNING Frappe Classic

| - |  |  | _ |
|---|--|--|---|
|   |  |  |   |
|   |  |  |   |
|   |  |  |   |
|   |  |  |   |
|   |  |  |   |
|   |  |  |   |
|   |  |  |   |