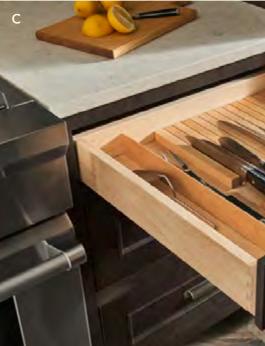

## THOUGHTFUL STORAGE. UNEXPECTED PLACES.

Maximize your kitchen space by utilizing areas you may not have even thought about—five inches is all it takes to tuck a full spice rack behind a furniture leg! Custom fit drawer organizers and pull-out counter storage make the most of every nook and cranny, and a secret drawer for trays and pans makes the most of toe kick space. Even a heavy stand mixer is easy to access on its own specialized lifting shelf.

A. Pull-out Spice Rack with decorative leg | B. Pull-out Mixer Shelf | C. Charging Drawer | D. Wood Drawer Organizer Tray | E. Toe Kick Drawer | F. Blind Corner Cabinet with pull-out storage