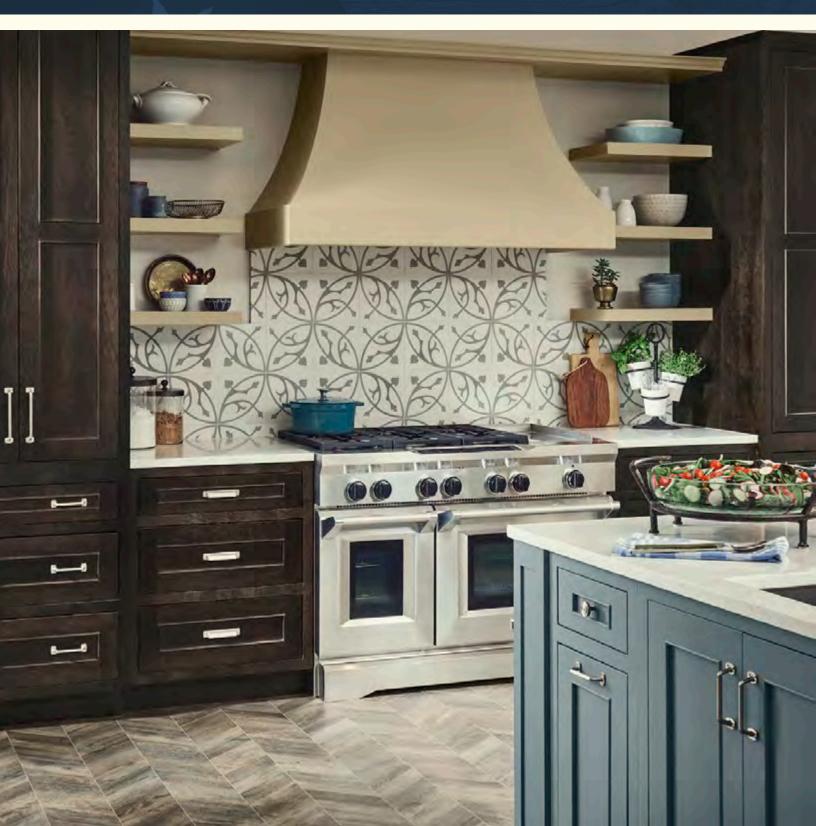

# ROOM GALLERY

龙

0 11

Creating a comfortable yet chic kitchen is all about balance. In this design, the cleanlined hood, open shelves, and minimal Logan doors contribute to a contemporary, airy feel. The design is grounded by an earth-toned palette of blue, beige, and brown and organic elements such as the driftwood-inspired flooring and exposed wood beams.

THIS KITCHEN: (Historic) **Logan** in Smoke on cherry, and Gale Classic and Safari Classic 1 A. **Pull-out with canisters and knife block** 1 B. **Cookware Organizer** 