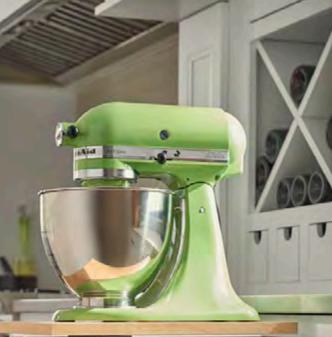

## THOUGHTFUL STORAGE. UNEXPECTED PLACES.

Maximize your kitchen space by utilizing areas you may not have even thought about—five inches is all it takes to tuck a full spice rack behind a furniture leg! Custom fit drawer organizers and pull-out counter storage make the most of every nook and cranny, and a secret drawer for trays and pans makes the most of toe kick space. Even a heavy stand mixer is easy to access on its own specialized lifting shelf.

A. Pull-out Spice Rack with decorative leg | B. Pull-out Mixer Shelf | C. Charging Drawer | D. Wood Drawer Organizer Tray | E. Toe Kick Drawer | F. Blind Corner Cabinet with pull-out storage