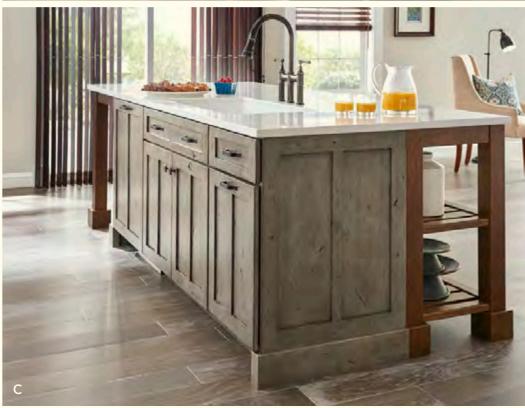

## ISLANDS

Be big and bold or be integrated and comfortable. Kitchen islands can be a beautiful, functional space to prepare your meal or an expansive setting to serve it. From breakfast bars to meal creation stations, kitchen islands are versatile enough to do it all.

A. Island with ample storage | B. Island with Chi Mullion | C. Island with open shelving | D. Island with Shiplap and built-in seating