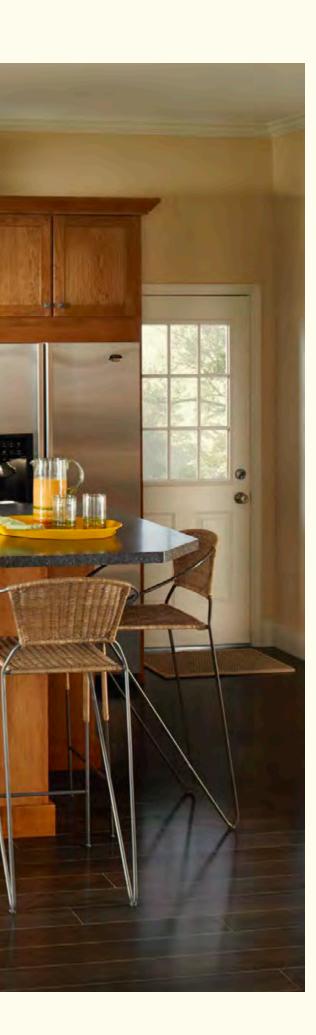

### LOGAN

After a day out on the lake, enjoy a home-cooked family meal made with home-grown ingredients in a serene, airy kitchen with a waterfront-inspired color palette of sandy Safari and beachy blue Gale.

#### BLUE TIDE RISING

Aquatic, appealing Gale offers a splash of color that complements both rich wood stains and soft neutral paints. And this island is more than just an accent piece: organized storage for knives, pots and pans, and dry goods make it a fully-equipped cooking station.