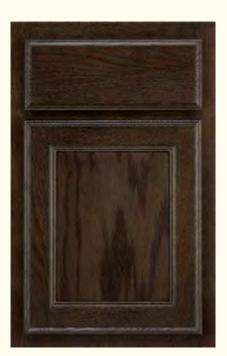

# HISTORIC SERIES

CORSICA Sea Salt Classic

BURBANK Gray Owl Classic

OSLO Greystone on quartersawn oak

LOGAN Bay Leaf Classic

BROCKTON Tidal Classic

BELFAST Chai Latte Classic

Select styles shown, view all options at YorktowneCabinetry.com