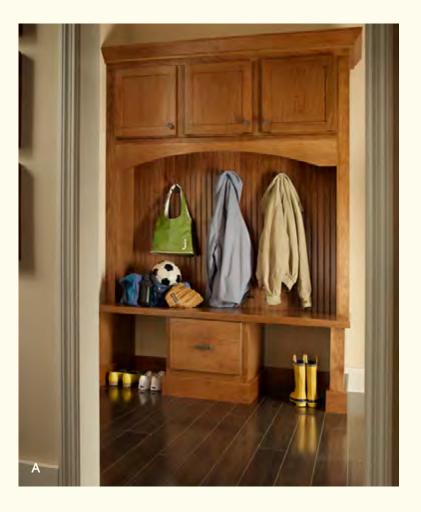

### EVELYN

Cleaning up after a full day of family activities calls for an open, organized space. Create a laundry room where even chores seem cheery with beaded panels and a brisk white finish.

THIS ROOM: (Classic) **Evelyn** in White on thermofoil

# HENNING

Making a quick snack in between activities is effortless with the multi-tiered countertop space of this unique center island. And with a personalized boot bench, getting out the door again is easy, too!

THIS KITCHEN: (Classic) **Henning** in Hazelnut on maple and Pecan on cherry 1 A. Boot bench