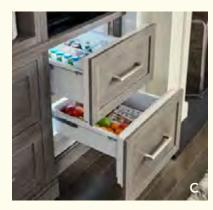

## A HOME FOR EVERYTHING

Find a home for every dish, appliance, and kitchen utensil so you can spend more time baking your famous banana bread and less time searching for the blender.

A. Walk-in Pantry – doors open 1B. Walk-in Pantry – doors closed 1 C. Knife Block Insert 1 D. Component Drawer with installed bin storage 1 E. Adjustable Pegboard Inserts fit your dishware