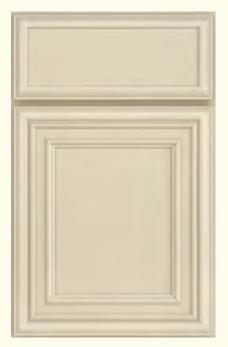

# ICONIC SERIES

WHEATON Flat Panel in Macchiato Pewter Highlight

**ROCHELLE** Flat Panel in Smoke Ebony Glaze & Highlight on cherry

DEARBORN Raised Panel in Earl Grey Ebony Highlight

CROWLEY Raised Panel in Dusk Classic