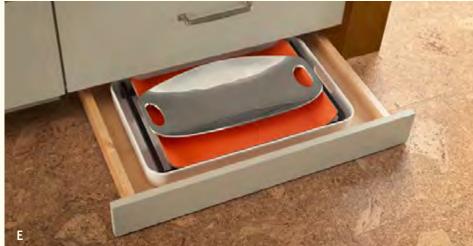

A. Pull-out Spice Rack with decorative leg | B. Pull-out Mixer Shelf | C. Charging Drawer | D. Wood Drawer Organizer Tray | E. Toe Kick Drawer | F. Blind Corner Cabinet with pull-out storage