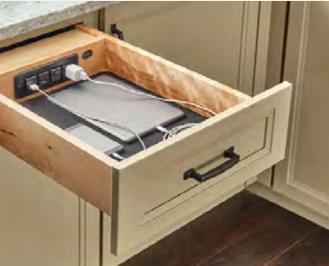

A. Pull-out Spice Rack with decorative leg | B. Pull-out Mixer Shelf | C. Charging Drawer | D. Wood Drawer Organizer Tray | E. Toe Kick Drawer | F. Blind Corner Cabinet with pull-out storage