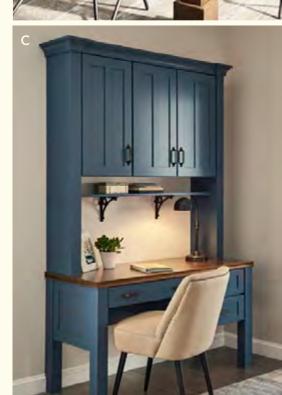

THIS KITCHEN: (Iconic) **Wheaton** with Reverse Raised Panel in Rumberry Ebony Glaze and Highlight on cherry and **Wheaton** with Flat Panel in Irish Créme Pewter Highlight 1 A. **Crossmate Wine Storage** 1 B. **Peninsula Base** with **Water** Glass Inserts 1 C. Custom island with ample storage

### WHEATON

Begin every day in the familiar comfort and soft warmth of your home'sWheaton kitchen where the rich flavors and aromas of breakfast await to get your day started right on home turf.

WARM TONES TRADITIONAL STYLE