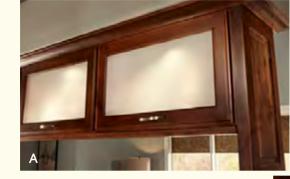

## LOGAN

An iconic center island can draw a crowd and set the stage for creating lasting memories. Pop bottles, serve hors d'oeuvres, and display your most prized wine all in the same distinguished space.

THIS KITCHEN: (Iconic) **Logan** with Flat Panel in Irish Créme Classic and Smoke on cherry; with **Catania** Brushed Stainless Steel with Vertical Reeded glass

THIS KITCHEN: (Iconic) Millgate with Flat Panel in Cobblestone on quartersawn oak I A. Island in Shale.