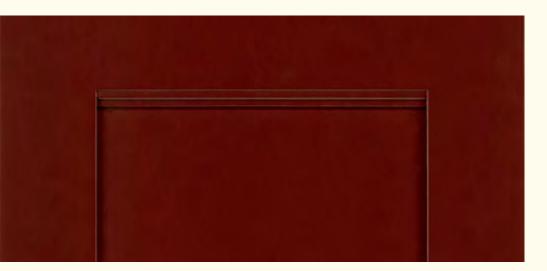

## CLASSIC PAINT

Complete enamel coverage for a lustrous look. Choose from our selection or create your own custom color.

Classic paint with handbrushed highlight applied to specific areas of the door and drawer front. Highlight keeps the finish color intact.

## GLAZE & HIGHLIGHT

Classic paint with a true vintage style: glazing changes the overall color of the finish and adds depth, while handbrushed highlights define the details of doors, drawer fronts, moldings, and accessories.