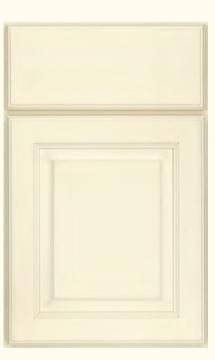

# ICONIC SERIES

WHEATON Flat Panel in Macchiato Pewter Highlight

**ROCHELLE** Flat Panel in Smoke Ebony Glaze & Highlight on cherry

DEARBORN Raised Panel in Earl Grey Ebony Highlight

CROWLEY Raised Panel in Dusk Classic