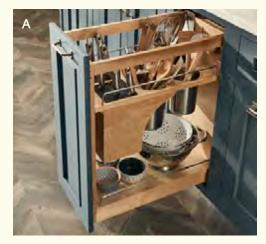

THIS KITCHEN: (Historic) **Logan** in Smoke on cherry, and Gale Classic and Safari Classic 1 A. **Pull-out with canisters and knife block** 1 B. **Cookware Organizer** 