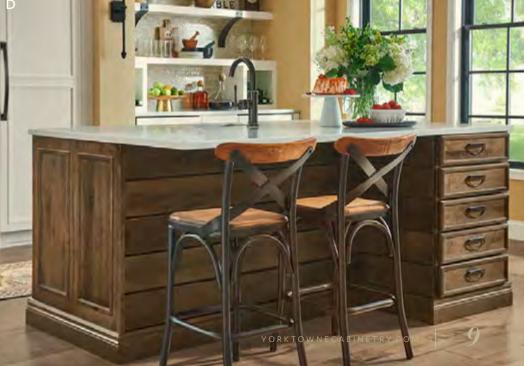

## LOGAN

An iconic center island can draw a crowd and set the stage for creating lasting memories. Pop bottles, serve hors d'oeuvres, and display your most prized wine all in the same distinguished space.

THIS KITCHEN: (Iconic) **Logan** with Flat Panel in Irish Créme Classic and Smoke on cherry; with **Catania** Brushed Stainless Steel with Vertical Reeded glass

THIS KITCHEN: (Iconic) Millgate with Flat Panel in Cobblestone on quartersawn oak I A. Island in Shale.