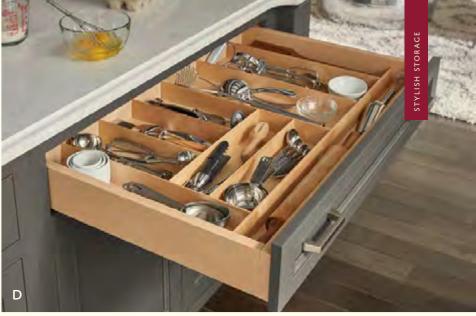

## A HOME FOR EVERYTHING

Find a home for every dish, appliance, and kitchen utensil so you can spend more time baking your famous banana bread and less time searching for the blender.

A. Walk-in Pantry – doors open 1B. Walk-in Pantry – doors closed 1 C. Knife Block Insert 1 D. Component Drawer with installed bin storage 1 E. Adjustable Pegboard Inserts fit your dishware