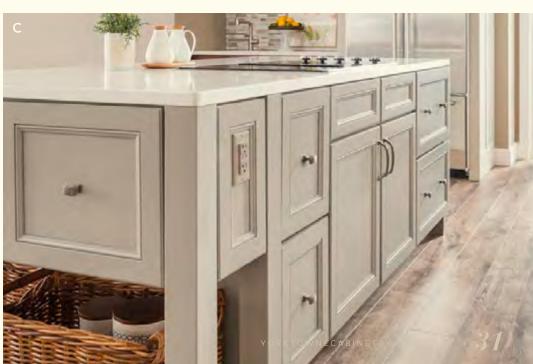

#### BLUE TIDE RISING

Aquatic, appealing Gale offers a splash of color that complements both rich wood stains and soft neutral paints. And this island is more than just an accent piece: organized storage for knives, pots and pans, and dry goods make it a fully-equipped cooking station.