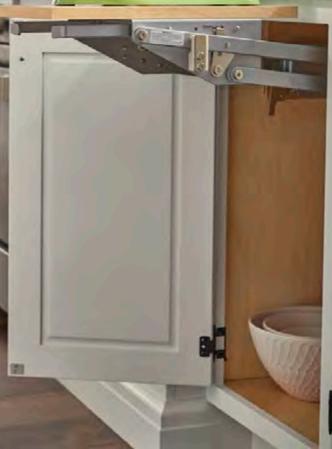

## THERE'S A PLACE FOR THAT

Personalize your Yorktowne kitchen with in-cabinet storage solutions to house your toaster, waste bins, cleaning supplies, and oversized cookware.

A. Vertical Lift Door | B. Waste Basket Cabinet with Compost Bin | C. Tray Divider | D. Vertical Spice Rack Kit | E. Smart Sink Base Cabinet with door organizers and sink mat