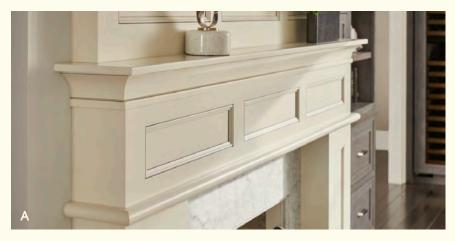

#### UNDERSTATED ELEGANCE

PC

Classic white Divinity contrasts with deep Earl Grey throughout the space. We love how accents of silvery Boulder on the built-in bookshelves and wet bar add dimension and texture, while a custom mantelpiece in a matching finish ties the family room and kitchen together.

THIS KITCHEN: (Historic) **Burbank** in Divinity Pewter Highlight, and Earl Grey Classic; **Langdon** in Earl Grey Classic, and Boulder on quartersawn oak | A. Fireplace mantel | B. **Tip-up garage** | C. **Appliance panels** | D. Bench height drawer

### LANGDON & BURBANK

Snuggle in for a cup of cocoa on a quiet winter afternoon in a warm and serene living space. Even your canine companion has a cozy place of her own!

CLASSIC STYLE. TIMELESS INNOVATION.