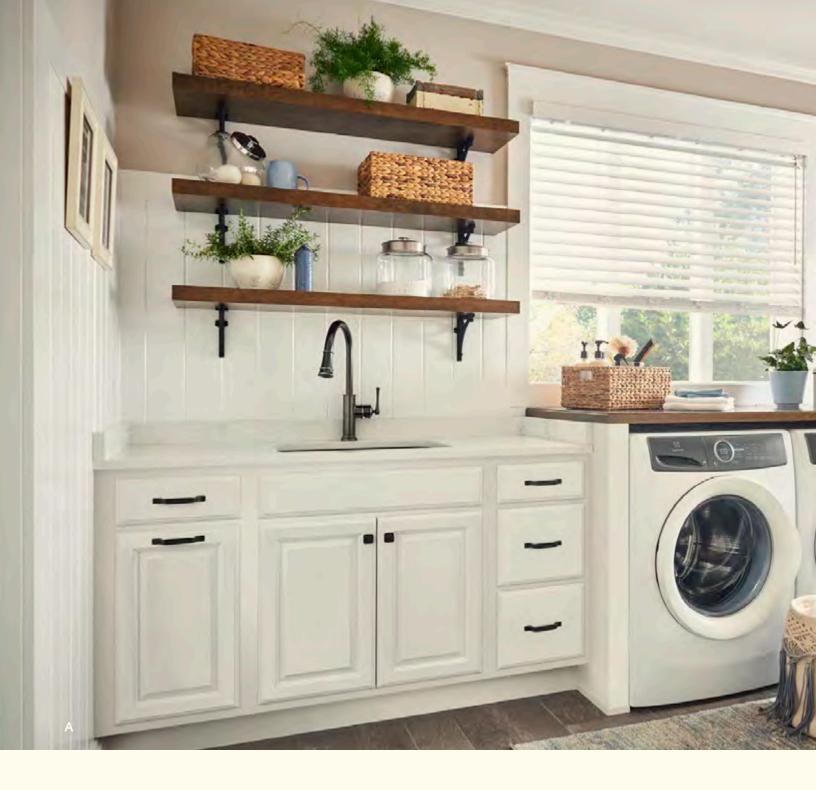

### EVELYN

Cleaning up after a full day of family activities calls for an open, organized space. Create a laundry room where even chores seem cheery with beaded panels and a brisk white finish.

THIS ROOM: (Classic) **Evelyn** in White on thermofoil

A. Laundry area: (Classic) **Clayton** in White Icing Classic and Eagle Rock on cherry | B. Boot bench