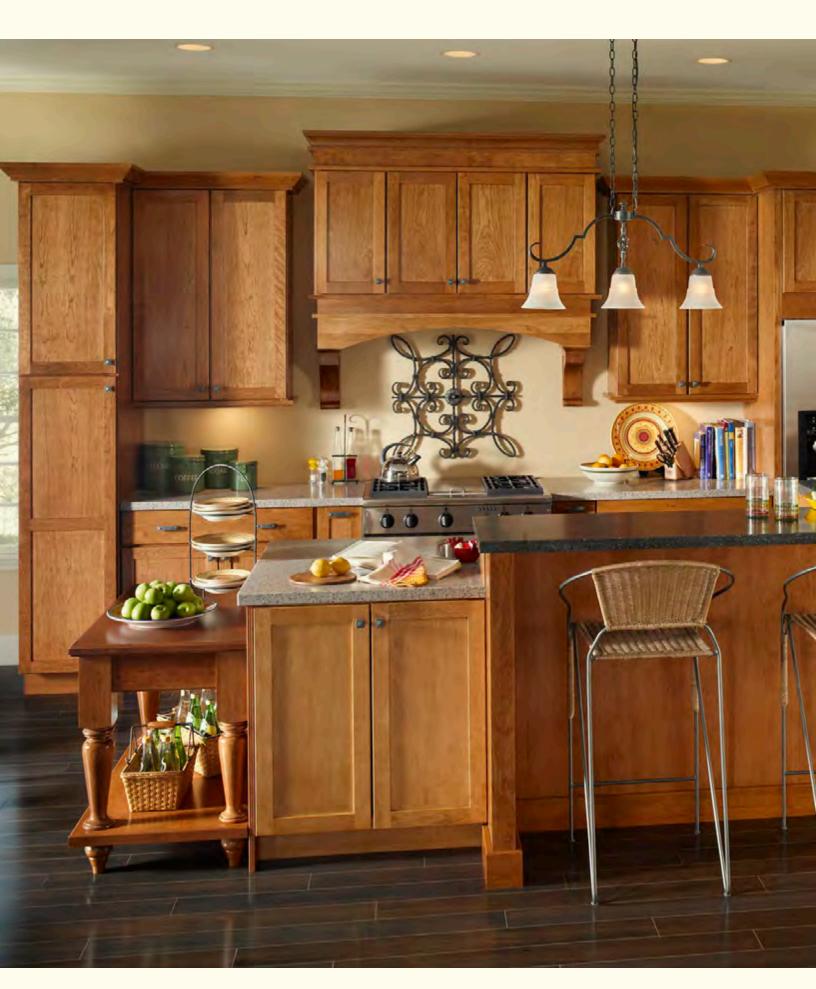

r Highlight 1 A. **Crossmate Wine Storage** 1 B. **Peninsula Base** with **Water** Glass Inserts 1 C. Custom island with ample storage





### WHEATON

Begin every day in the familiar comfort and soft warmth of your home'sWheaton kitchen where the rich flavors and aromas of breakfast await to get your day started right on home turf.

WARM TONES TRADITIONAL STYLE



The sky is the limit with custom choices for your space. We integrated graceful columns with a pair of pedestal-style base cabinets to create an entryway to the kitchen.







### EVELYN

Cleaning up after a full day of family activities calls for an open, organized space. Create a laundry room where even chores seem cheery with beaded panels and a brisk white finish.



THIS ROOM: (Classic) **Evelyn** in White on thermofoil





# HENNING

Making a quick snack in between activities is effortless with the multi-tiered countertop space of this unique center island. And with a personalized boot bench, getting out the door again is easy, too!



THIS KITCHEN: (Classic) **Henning** in Hazelnut on maple and Pecan on cherry 1 A. Boot bench



## A HOME FOR EVERYTHING

Find a home for every dish, appliance, and kitchen utensil so you can spend more time baking your famous banana bread and less time searching for the blender.

A. Walk-in Pantry – doors open 1B. Walk-in Pantry – doors closed 1 C. Knife Block Insert 1 D. Component Drawer with installed bin storage 1 E. Adjustable Pegboard Inserts fit your dishware







# STYLISH STORAGE







## THOUGHTFUL STORAGE. UNEXPECTED PLACES.

Maximize your kitchen space by ut