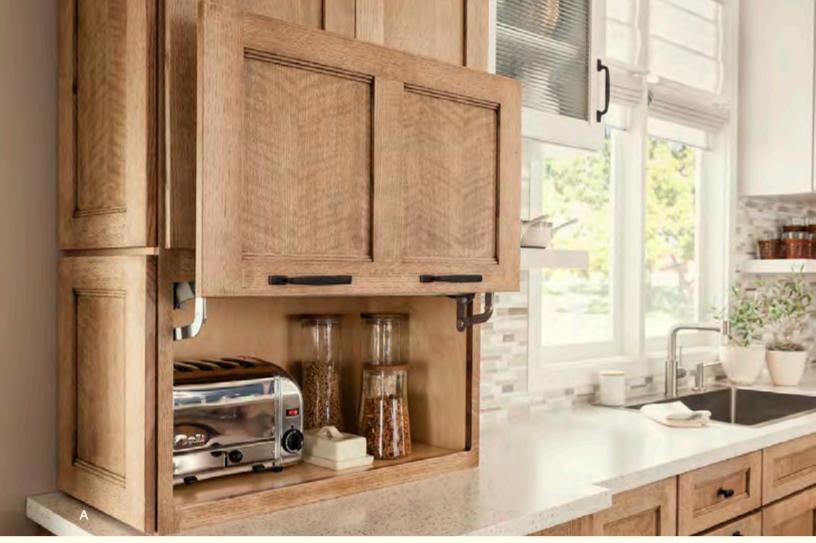

## THERE'S A PLACE FOR THAT

Personalize your Yorktowne kitchen with in-cabinet storage solutions to house your toaster, waste bins, cleaning supplies, and oversized cookware.

A. Vertical Lift Door | B. Waste Basket Cabinet with Compost Bin | C. Tray Divider | D. Vertical Spice Rack Kit | E. Smart Sink Base Cabinet with door organizers and sink mat