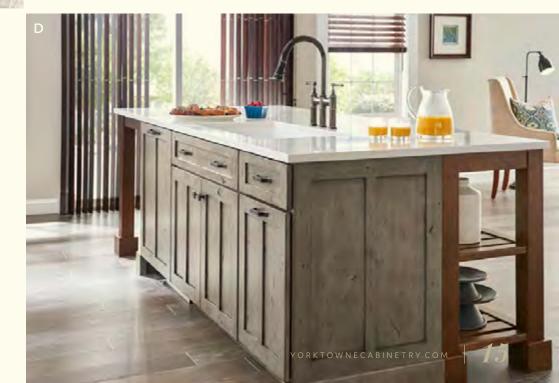

#### BLUE TIDE RISING

Aquatic, appealing Gale offers a splash of color that complements both rich wood stains and soft neutral paints. And this island is more than just an accent piece: organized storage for knives, pots and pans, and dry goods make it a fully-equipped cooking station.