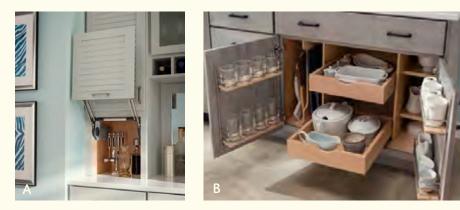

## A HOME FOR EVERYTHING

Find a home for every dish, appliance, and kitchen utensil so you can spend more time baking your famous banana bread and less time searching for the blender.

A. Walk-in Pantry – doors open 1B. Walk-in Pantry – doors closed 1 C. Knife Block Insert 1 D. Component Drawer with installed bin storage 1 E. Adjustable Pegboard Inserts fit your dishware

## THOUGHTFUL STORAGE. UNEXPECTED PLACES.

Maximize your kitchen space by utilizing areas you may not have even thought about—five inches is all it takes to tuck a full spice rack behind a furniture leg! Custom fit drawer organizers and pull-out counter storage make the most of every nook and cranny, and a secret drawer for trays and pans makes the most of toe kick space. Even a heavy stand mixer is easy to access on its own specialized lifting shelf.

A. Pull-out Spice Rack with decorative leg | B. Pull-out Mixer Shelf | C. Charging Drawer | D. Wood Drawer Organizer Tray | E. Toe Kick Drawer | F. Blind Corner Cabinet with pull-out storage