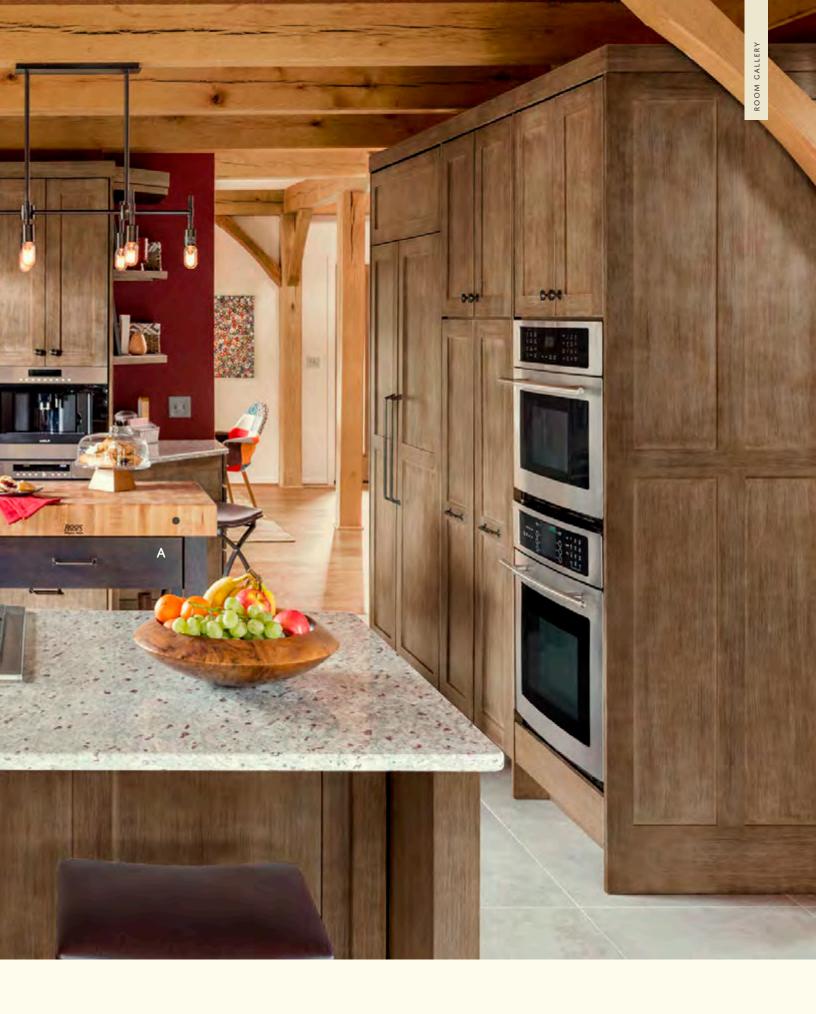

# ROOM GALLERY

龙

0 11

Creating a comfortable yet chic kitchen is all about balance. In this design, the cleanlined hood, open shelves, and minimal Logan doors contribute to a contemporary, airy feel. The design is grounded by an earth-toned palette of blue, beige, and brown and organic elements such as the driftwood-inspired flooring and exposed wood beams.

THIS KITCHEN: (Historic) **Logan** in Smoke on cherry, and Gale Classic and Safari Classic 1 A. **Pull-out with canisters and knife block** 1 B. **Cookware Organizer** 