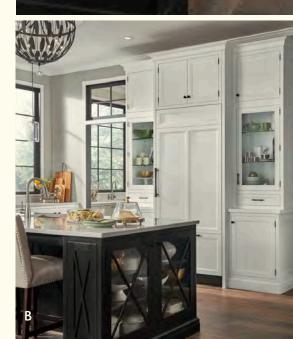

# ROOM GALLERY

龙

0 11

Creating a comfortable yet chic kitchen is all about balance. In this design, the cleanlined hood, open shelves, and minimal Logan doors contribute to a contemporary, airy feel. The design is grounded by an earth-toned palette of blue, beige, and brown and organic elements such as the driftwood-inspired flooring and exposed wood beams.

THIS KITCHEN: (Historic) **Logan** in Smoke on cherry, and Gale Classic and Safari Classic 1 A. **Pull-out with canisters and knife block** 1 B. **Cookware Organizer** 