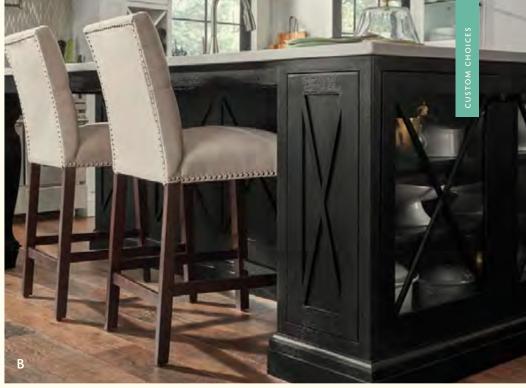

## ISLANDS

Be big and bold or be integrated and comfortable. Kitchen islands can be a beautiful, functional space to prepare your meal or an expansive setting to serve it. From breakfast bars to meal creation stations, kitchen islands are versatile enough to do it all.

A. Island with ample storage | B. Island with Chi Mullion | C. Island with open shelving | D. Island with Shiplap and built-in seating