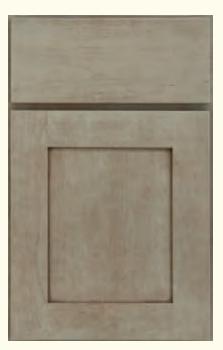

# CLASSIC SERIES

FILLMORE Natural on hickory

CALHOUN Peppercorn on cherry

CLAYTON Onyx on oak

FREEMONT Smoke Ebony Glaze & Highlight on Hickory

HENNING Frappe Classic

| - |  |  | _ |
|---|--|--|---|
|   |  |  |   |
|   |  |  |   |
|   |  |  |   |
|   |  |  |   |
|   |  |  |   |
|   |  |  |   |
|   |  |  |   |