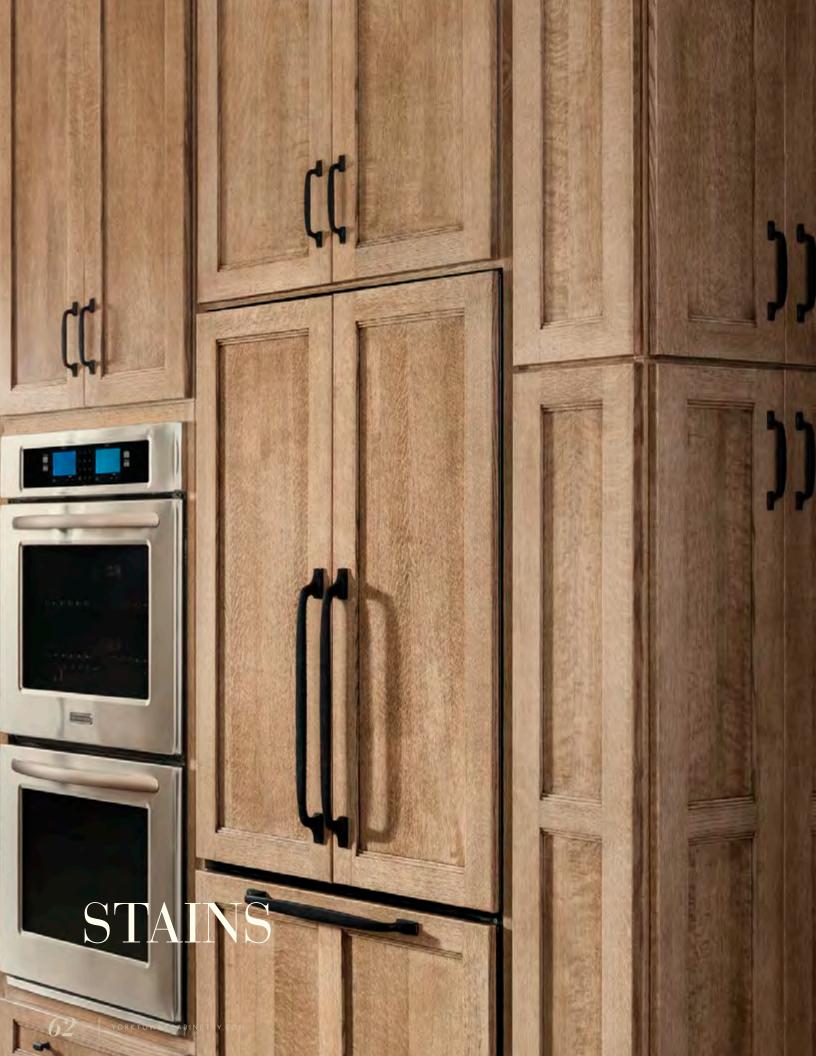

## STAINS

Bring out the natural beauty of wood with stains protected by an oven-cured top-coat for superior durability.