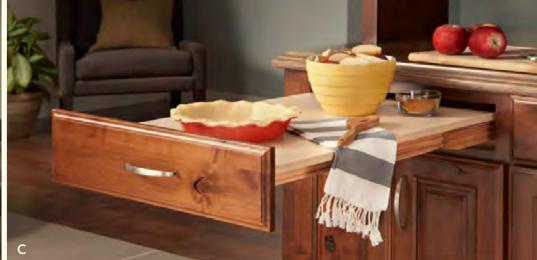

#### AS AMERICAN AS APPLE PIE

Your kitchen can combine traditional style and modern function. With our classic Jefferson cabinetry in new configurations—like the addition of this extended table—it couldn't be easier to make Dad's favorite dessert.

#### Light shines through.

Frosted decorative glass inserts provide diffusion while interior lighting adds ambiance to the overall design.

THIS ROOM: (Iconic) **Jefferson** with Raised Panel in Amaretto on knotty alder and Harbor Mist Dry Brush on oak | A. **Frost** Glass Inserts | B. Buffet | C. **Pull-Out Table** 

## JEFFERSON

Your kitchen can be the meeting place of traditions old and new; the rich warmth of a Jefferson kitchen welcomes you to recreate favorite family dishes and try fresh new recipes.