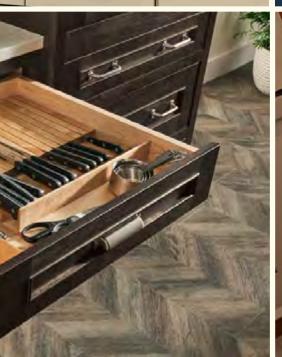

## A HOME FOR EVERYTHING

Find a home for every dish, appliance, and kitchen utensil so you can spend more time baking your famous banana bread and less time searching for the blender.

A. Walk-in Pantry – doors open 1B. Walk-in Pantry – doors closed 1 C. Knife Block Insert 1 D. Component Drawer with installed bin storage 1 E. Adjustable Pegboard Inserts fit your dishware