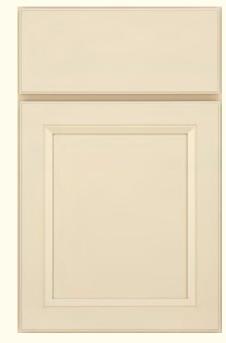

# ICONIC SERIES

WHEATON Flat Panel in Macchiato Pewter Highlight

**ROCHELLE** Flat Panel in Smoke Ebony Glaze & Highlight on cherry

DEARBORN Raised Panel in Earl Grey Ebony Highlight

CROWLEY Raised Panel in Dusk Classic