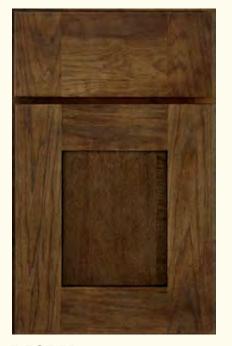

# HISTORIC SERIES

CORSICA Sea Salt Classic

BURBANK Gray Owl Classic

OSLO Greystone on quartersawn oak

LOGAN Bay Leaf Classic

BROCKTON Tidal Classic

BELFAST Chai Latte Classic

Select styles shown, view all options at YorktowneCabinetry.com