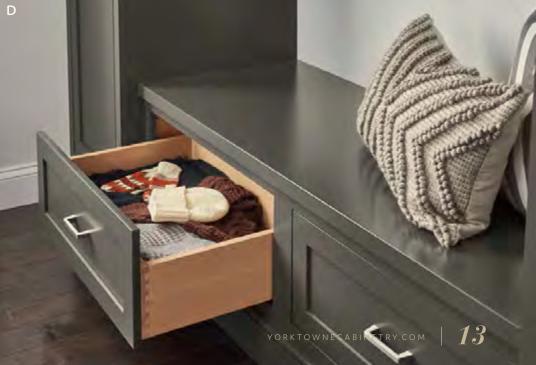

### OTHER AREAS

Whether you're looking for an entryway that can handle the coming and going of a busy family, a mudroom that makes laundry day a breeze, or a living space with the impressive addition of custom cabinetry, we've got the tools you need to create your dream home.

A. Laundry area: (Classic) **Clayton** in White Icing Classic and Eagle Rock on cherry | B. Boot bench