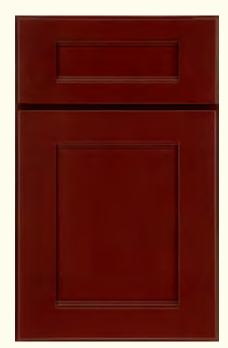

# CLASSIC SERIES

FILLMORE Natural on hickory

CALHOUN Peppercorn on cherry

CLAYTON Onyx on oak

FREEMONT Smoke Ebony Glaze & Highlight on Hickory

HENNING Frappe Classic

| - |  |  | _ |
|---|--|--|---|
|   |  |  |   |
|   |  |  |   |
|   |  |  |   |
|   |  |  |   |
|   |  |  |   |
|   |  |  |   |
|   |  |  |   |