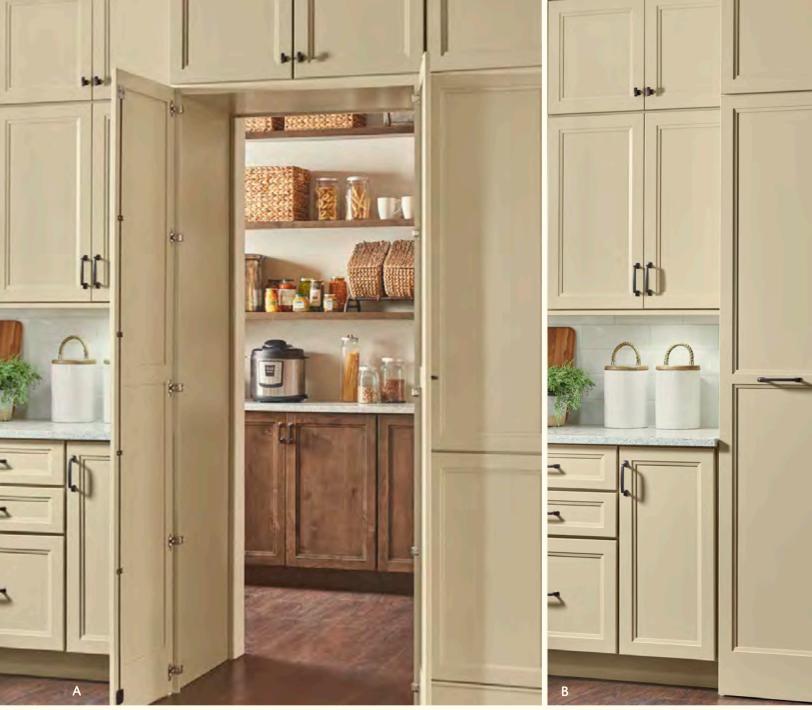

## A HOME FOR EVERYTHING

Find a home for every dish, appliance, and kitchen utensil so you can spend more time baking your famous banana bread and less time searching for the blender.

A. Walk-in Pantry – doors open 1B. Walk-in Pantry – doors closed 1 C. Knife Block Insert 1 D. Component Drawer with installed bin storage 1 E. Adjustable Pegboard Inserts fit your dishware