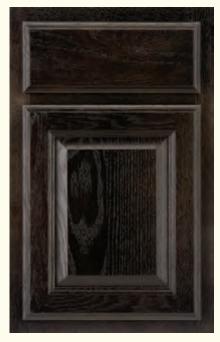

# ICONIC SERIES

WHEATON Flat Panel in Macchiato Pewter Highlight

**ROCHELLE** Flat Panel in Smoke Ebony Glaze & Highlight on cherry

DEARBORN Raised Panel in Earl Grey Ebony Highlight

CROWLEY Raised Panel in Dusk Classic