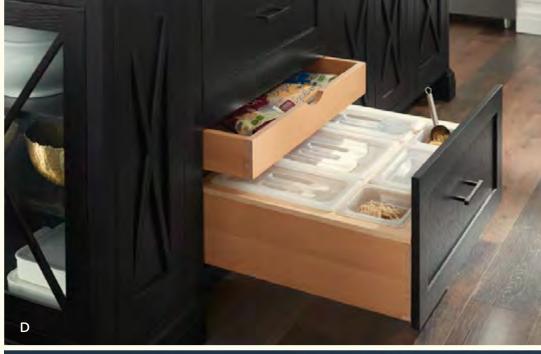

## A HOME FOR EVERYTHING

Find a home for every dish, appliance, and kitchen utensil so you can spend more time baking your famous banana bread and less time searching for the blender.

A. Walk-in Pantry – doors open 1B. Walk-in Pantry – doors closed 1 C. Knife Block Insert 1 D. Component Drawer with installed bin storage 1 E. Adjustable Pegboard Inserts fit your dishware