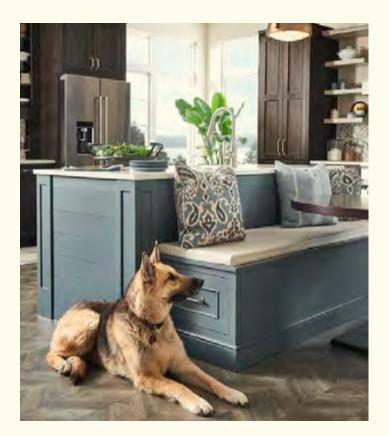

THIS KITCHEN: (Historic) **Burbank** in Divinity Pewter Highlight, and Earl Grey Classic; **Langdon** in Earl Grey Classic, and Boulder on quartersawn oak | A. Fireplace mantel | B. **Tip-up garage** | C. **Appliance panels** | D. Bench height drawer

### LANGDON & BURBANK

Snuggle in for a cup of cocoa on a quiet winter afternoon in a warm and serene living space. Even your canine companion has a cozy place of her own!

CLASSIC STYLE. TIMELESS INNOVATION.

Custom appliance panels conceal drawer refrigeration on the wet bar for a seamless, timeless look.