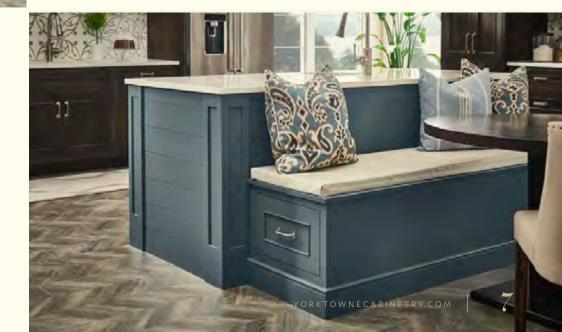

### LOGAN

After a day out on the lake, enjoy a home-cooked family meal made with home-grown ingredients in a serene, airy kitchen with a waterfront-inspired color palette of sandy Safari and beachy blue Gale.

#### BLUE TIDE RISING

Aquatic, appealing Gale offers a splash of color that complements both rich wood stains and soft neutral paints. And this island is more than just an accent piece: organized storage for knives, pots and pans, and dry goods make it a fully-equipped cooking station.