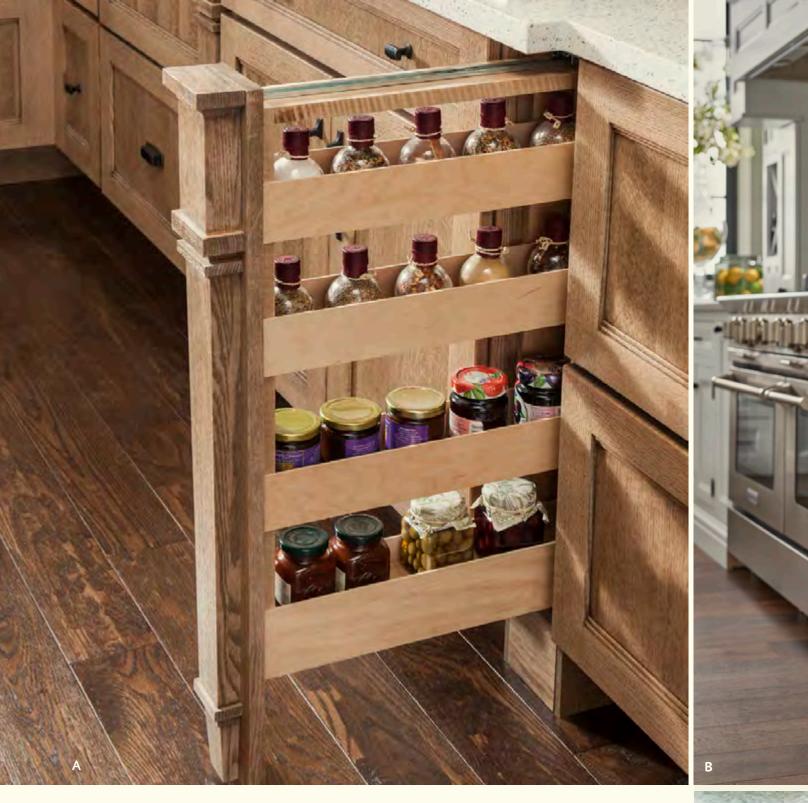

## THOUGHTFUL STORAGE. UNEXPECTED PLACES.

Maximize your kitchen space by utilizing areas you may not have even thought about—five inches is all it takes to tuck a full spice rack behind a furniture leg! Custom fit drawer organizers and pull-out counter storage make the most of every nook and cranny, and a secret drawer for trays and pans makes the most of toe kick space. Even a heavy stand mixer is easy to access on its own specialized lifting shelf.

A. Pull-out Spice Rack with decorative leg | B. Pull-out Mixer Shelf | C. Charging Drawer | D. Wood Drawer Organizer Tray | E. Toe Kick Drawer | F. Blind Corner Cabinet with pull-out storage