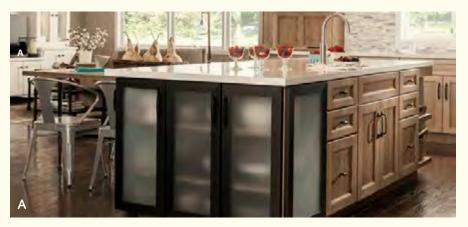

# ROOM GALLERY

龙

0 11

Creating a comfortable yet chic kitchen is all about balance. In this design, the cleanlined hood, open shelves, and minimal Logan doors contribute to a contemporary, airy feel. The design is grounded by an earth-toned palette of blue, beige, and brown and organic elements such as the driftwood-inspired flooring and exposed wood beams.

THIS KITCHEN: (Historic) **Logan** in Smoke on cherry, and Gale Classic and Safari Classic 1 A. **Pull-out with canisters and knife block** 1 B. **Cookware Organizer** 