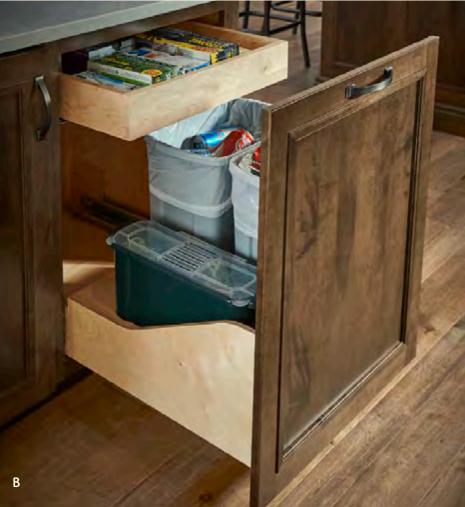

THIS KITCHEN: (Historic) **Logan** in Smoke on cherry, and Gale Classic and Safari Classic 1 A. **Pull-out with canisters and knife block** 1 B. **Cookware Organizer** 