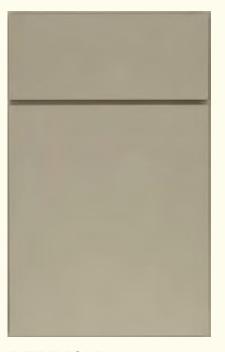

# ICONIC SERIES

WHEATON Flat Panel in Macchiato Pewter Highlight

**ROCHELLE** Flat Panel in Smoke Ebony Glaze & Highlight on cherry

DEARBORN Raised Panel in Earl Grey Ebony Highlight

CROWLEY Raised Panel in Dusk Classic