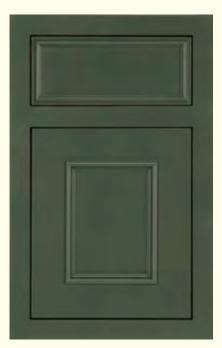

# HISTORIC SERIES

CORSICA Sea Salt Classic

BURBANK Gray Owl Classic

OSLO Greystone on quartersawn oak

LOGAN Bay Leaf Classic

BROCKTON Tidal Classic

BELFAST Chai Latte Classic

Select styles shown, view all options at YorktowneCabinetry.com