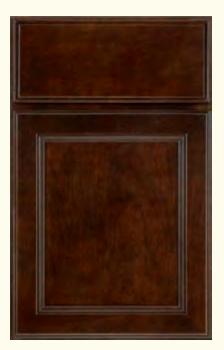

# HISTORIC SERIES

CORSICA Sea Salt Classic

BURBANK Gray Owl Classic

OSLO Greystone on quartersawn oak

LOGAN Bay Leaf Classic

BROCKTON Tidal Classic

BELFAST Chai Latte Classic

Select styles shown, view all options at YorktowneCabinetry.com