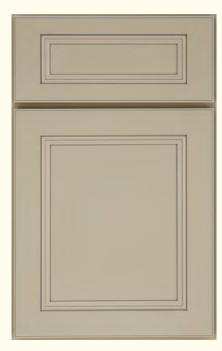

# HISTORIC SERIES

CORSICA Sea Salt Classic

BURBANK Gray Owl Classic

OSLO Greystone on quartersawn oak

LOGAN Bay Leaf Classic

BROCKTON Tidal Classic

BELFAST Chai Latte Classic

Select styles shown, view all options at YorktowneCabinetry.com