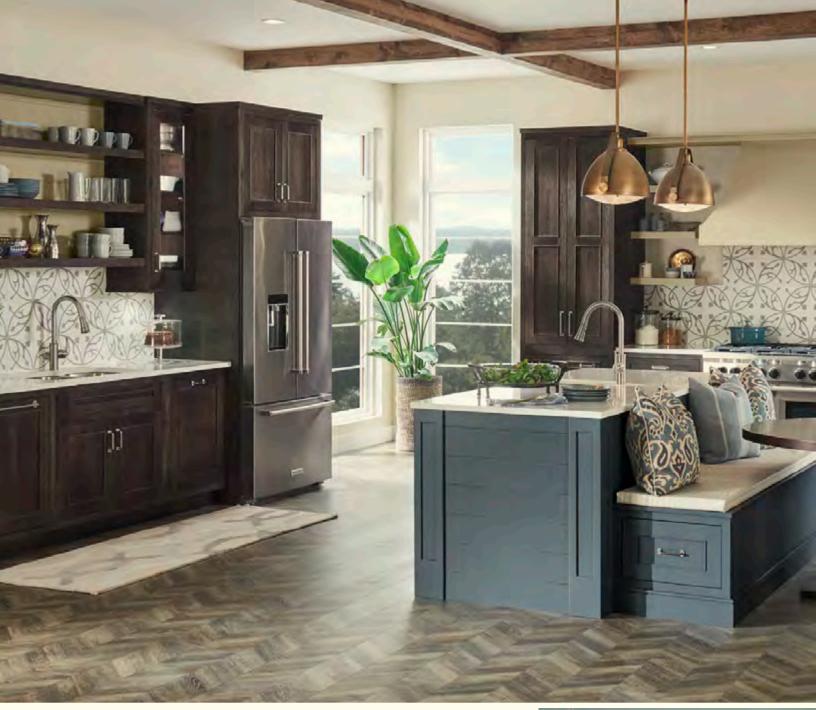

### LOGAN

After a day out on the lake, enjoy a home-cooked family meal made with home-grown ingredients in a serene, airy kitchen with a waterfront-inspired color palette of sandy Safari and beachy blue Gale.

## LOGAN

An iconic center island can draw a crowd and set the stage for creating lasting memories. Pop bottles, serve hors d'oeuvres, and display your most prized wine all in the same distinguished space.

THIS KITCHEN: (Iconic) **Logan** with Flat Panel in Irish Créme Classic and Smoke on cherry; with **Catania** Brushed Stainless Steel with Vertical Reeded glass

THIS KITCHEN: (Iconic) Millgate with Flat Panel in Cobblestone on quartersawn oak I A. Island in Shale.