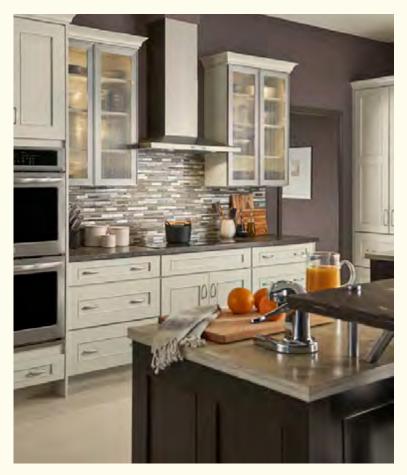

# ROOM GALLERY

龙

0 11

Creating a comfortable yet chic kitchen is all about balance. In this design, the cleanlined hood, open shelves, and minimal Logan doors contribute to a contemporary, airy feel. The design is grounded by an earth-toned palette of blue, beige, and brown and organic elements such as the driftwood-inspired flooring and exposed wood beams.

THIS KITCHEN: (Historic) **Logan** in Smoke on cherry, and Gale Classic and Safari Classic 1 A. **Pull-out with canisters and knife block** 1 B. **Cookware Organizer** 