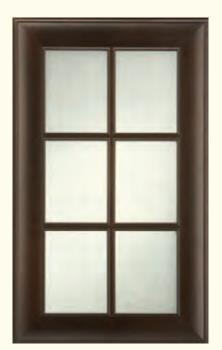

# ICONIC SERIES

WHEATON Flat Panel in Macchiato Pewter Highlight

**ROCHELLE** Flat Panel in Smoke Ebony Glaze & Highlight on cherry

DEARBORN Raised Panel in Earl Grey Ebony Highlight

CROWLEY Raised Panel in Dusk Classic

RIGBY Flat Panel in French Roast Sable Highlight on Hickory

**BROCKTON** Flat Panel in Spanish Paprika Classic

Select styles shown, view all options at YorktowneCabinetry.com

MALLORY White Icing Classic

VERA Raised Panel in Eagle Rock Sable Glaze & Highlight on maple

MORRIS Flat Panel in Eucalyptus Classic

GILMORE Safari Classic

HIGGINS Raised Panel in London Fog Classic

SHAW Flat Panel in Magnolia Classic