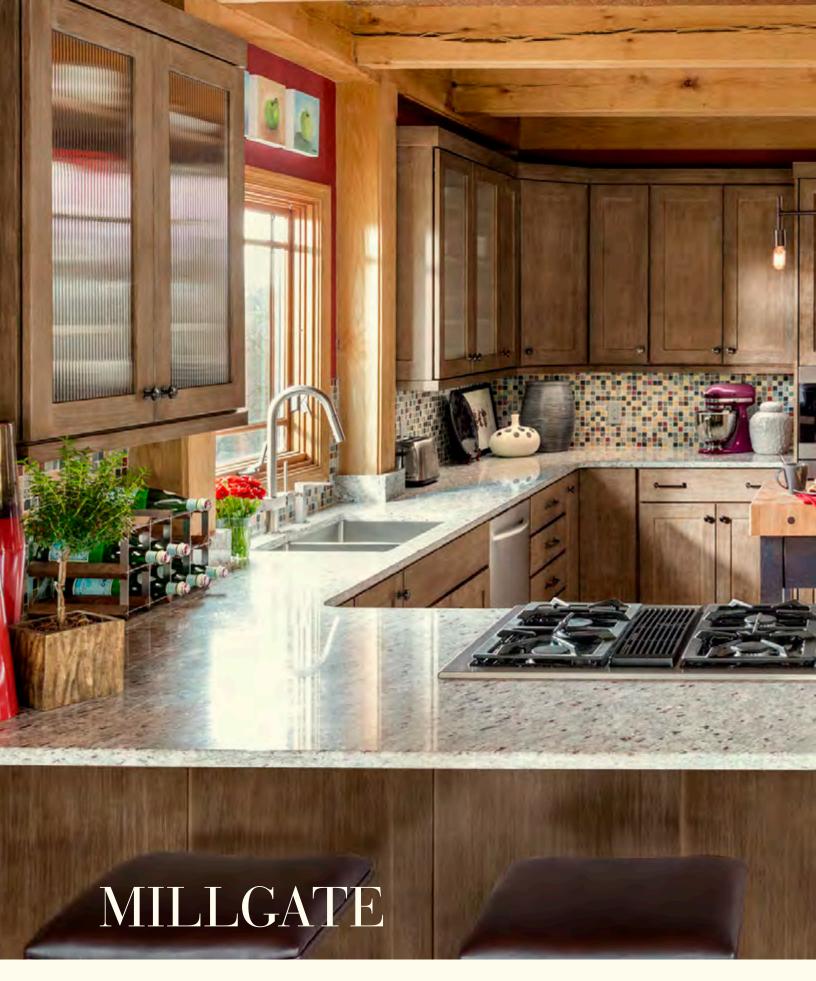

THIS KITCHEN: (Iconic) **Logan** with Flat Panel in Irish Créme Classic and Smoke on cherry; with **Catania** Brushed Stainless Steel with Vertical Reeded glass

THIS KITCHEN: (Iconic) Millgate with Flat Panel in Cobblestone on quartersawn oak I A. Island in Shale.