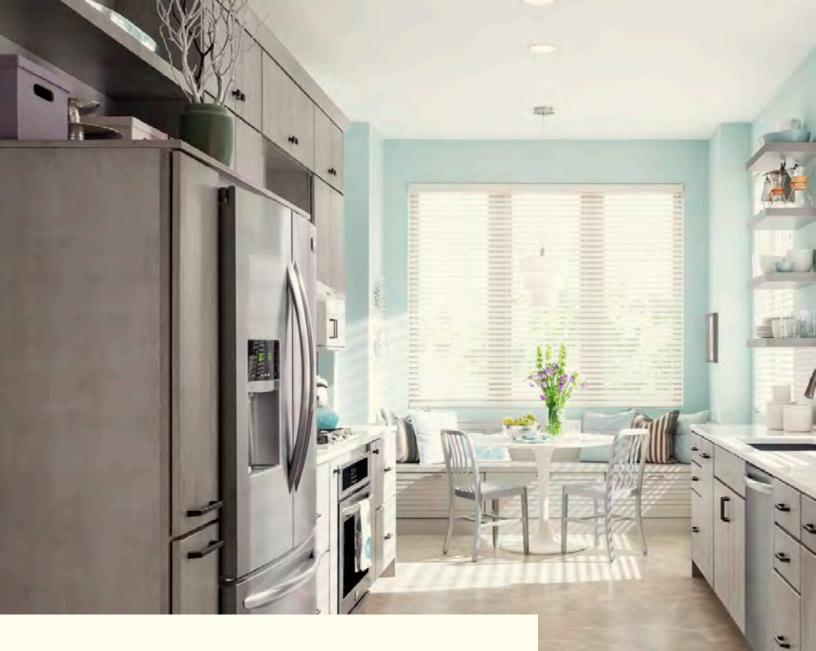

# ROOM GALLERY

龙

0 11

Creating a comfortable yet chic kitchen is all about balance. In this design, the cleanlined hood, open shelves, and minimal Logan doors contribute to a contemporary, airy feel. The design is grounded by an earth-toned palette of blue, beige, and brown and organic elements such as the driftwood-inspired flooring and exposed wood beams.

THIS KITCHEN: (Historic) **Logan** in Smoke on cherry, and Gale Classic and Safari Classic 1 A. **Pull-out with canisters and knife block** 1 B. **Cookware Organizer** 