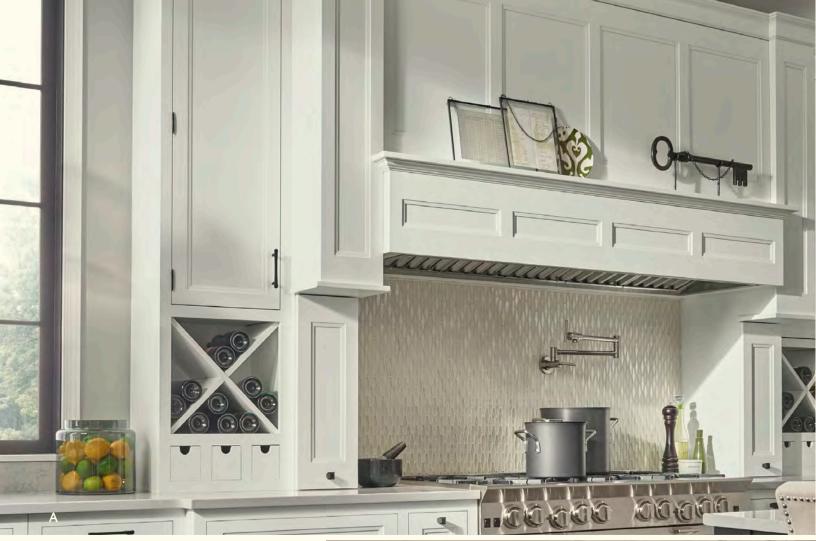

### WOOD HOODS

Create a focal point that fits right into your kitchen design with custom wood exhaust hoods that are as functional as they are beautiful.

A. Alcove Wood Hood | B. Component Wood Hood | C. Curved Hood | D. Box Hood | E. Custom Wood Hood | F. Component Wood Hood

Not shown: Ask about our Tapered Hood, plain or with shiplap