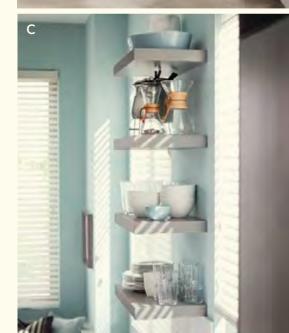

#### COMPROMISE ELSEWHERE

You don't have to sacrifice function for fashion—we've got a storage solution for every appliance, utensil, and gadget behind Gilmore's polished, Peppercorn cherry doors.

THIS KITCHEN: (Iconic) **Gilmore** in Peppercorn on cherry; **Montego** in Irish Créme Classic | **Bellagio** oil-rubbed bronze with **Frost** Glass Inserts | A. **Vertical Lift Door Appliance Garage** | B. **Smart Storage Cabinet** (with door organizer, roll-out trays, tray divider and shelving) | C. **Floating Shelves** | D. **Tiered Drawer storage** | E. Built-in Bar

#### EVERYTHING WITHIN REACH

Open shelving keeps everyday essentials at your fingertips and custom drawer organizers conceal the rest for an uncluttered feel, even when space is at a minimum.

Tray Divider provides a storage solution for serving trays, baking pans, cutting boards and more.