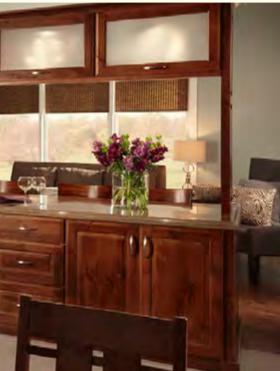

#### **REFINED CONTRAST**

A timeless black-and-white palette, grand alcove hood, and cabinets inspired by furniture pieces—this kitchen has all the ingredients of an elegant new classic.

THIS KITCHEN: (Historic) **Belfast** in Sea Salt Classic; island is **Amory** in Carriage Black Classic on quartersawn oak. I A. **Alcove Hood** I B. Island with **Chi Mullion** display cabinet; paneled built-in fridge I C. **Lazy susan** with revolving doors

### BELFAST & AMORY

When you find the perfect handmade pottery piece, you have to show it off. Display everything from new finds to heirloom treasures to stylishly practical everyday dishes with elegant glass doors and shelves.

#### MODERN AMENITIES, HISTORIC ELEGANCE

To keep the focus on the vintage charm of inset cabinets, we set the refrigerator into an updated take on a Hoosier cabinet and tucked the lazy susan into a cabinet specifically made for Historic.