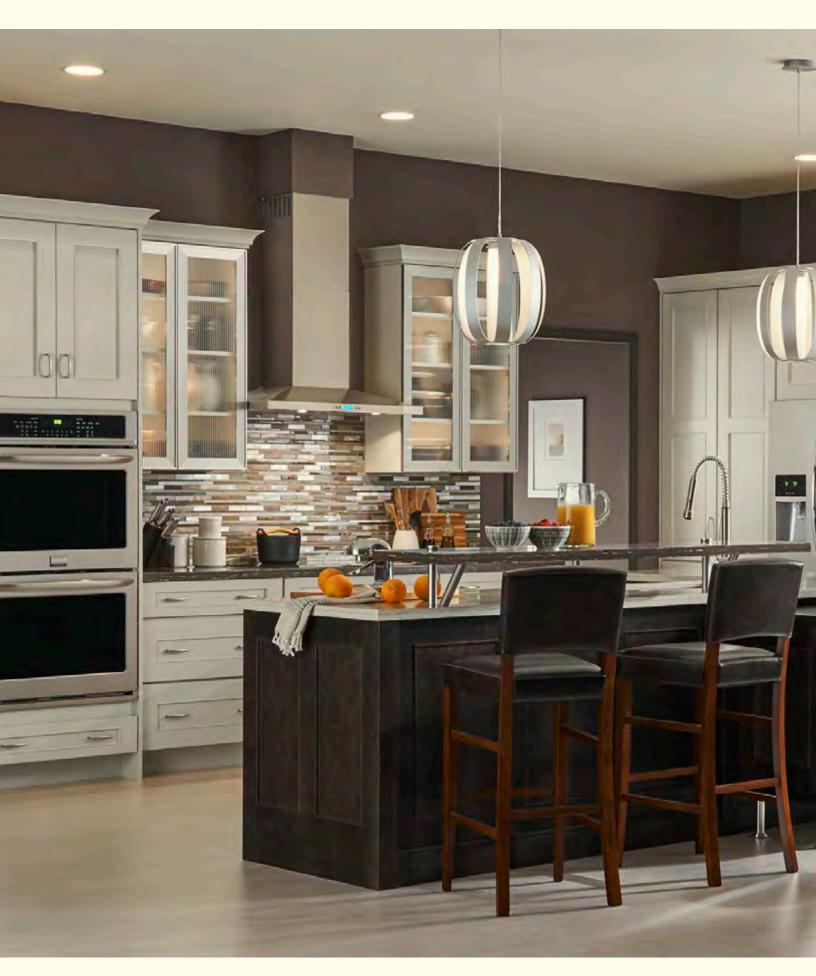

# ROOM GALLERY

龙

0 11

Creating a comfortable yet chic kitchen is all about balance. In this design, the cleanlined hood, open shelves, and minimal Logan doors contribute to a contemporary, airy feel. The design is grounded by an earth-toned palette of blue, beige, and brown and organic elements such as the driftwood-inspired flooring and exposed wood beams.

THIS KITCHEN: (Historic) **Logan** in Smoke on cherry, and Gale Classic and Safari Classic 1 A. **Pull-out with canisters and knife block** 1 B. **Cookware Organizer** 