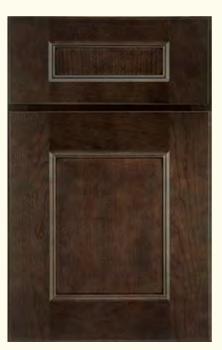

# HISTORIC SERIES

CORSICA Sea Salt Classic

BURBANK Gray Owl Classic

OSLO Greystone on quartersawn oak

LOGAN Bay Leaf Classic

BROCKTON Tidal Classic

BELFAST Chai Latte Classic

Select styles shown, view all options at YorktowneCabinetry.com

AMORY Gazelle Classic

ROCHELLE Irish Créme Classic

LANGDON Magnolia Classic

LEXINGTON Eucalyptus Classic

WHEATON Earl Grey Classic

BRENTFORD Eagle Rock on cherry