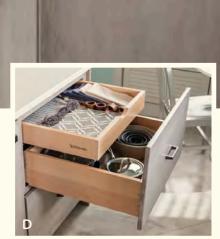

## A HOME FOR EVERYTHING

Find a home for every dish, appliance, and kitchen utensil so you can spend more time baking your famous banana bread and less time searching for the blender.

A. Walk-in Pantry – doors open 1B. Walk-in Pantry – doors closed 1 C. Knife Block Insert 1 D. Component Drawer with installed bin storage 1 E. Adjustable Pegboard Inserts fit your dishware

## THOUGHTFUL STORAGE. UNEXPECTED PLACES.

Maximize your kitchen space by utilizing areas you may not have even thought about—five inches is all it takes to tuck a full spice rack behind a furniture leg! Custom fit drawer organizers and pull-out counter storage make the most of every nook and cranny, and a secret drawer for trays and pans makes the most of toe kick space. Even a heavy stand mixer is easy to access on its own specialized lifting shelf.

A. Pull-out Spice Rack with decorative leg | B. Pull-out Mixer Shelf | C. Charging Drawer | D. Wood Drawer Organizer Tray | E. Toe Kick Drawer | F. Blind Corner Cabinet with pull-out storage