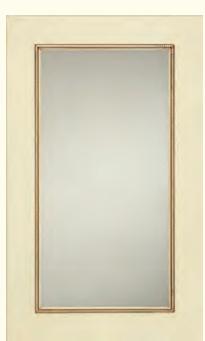

# HISTORIC SERIES

CORSICA Sea Salt Classic

BURBANK Gray Owl Classic

OSLO Greystone on quartersawn oak

LOGAN Bay Leaf Classic

BROCKTON Tidal Classic

BELFAST Chai Latte Classic

Select styles shown, view all options at YorktowneCabinetry.com

AMORY Gazelle Classic

ROCHELLE Irish Créme Classic

LANGDON Magnolia Classic

LEXINGTON Eucalyptus Classic

WHEATON Earl Grey Classic

BRENTFORD Eagle Rock on cherry