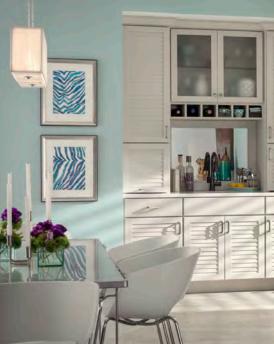

## LOGAN

An iconic center island can draw a crowd and set the stage for creating lasting memories. Pop bottles, serve hors d'oeuvres, and display your most prized wine all in the same distinguished space.

THIS KITCHEN: (Iconic) **Logan** with Flat Panel in Irish Créme Classic and Smoke on cherry; with **Catania** Brushed Stainless Steel with Vertical Reeded glass

THIS KITCHEN: (Iconic) Millgate with Flat Panel in Cobblestone on quartersawn oak I A. Island in Shale.