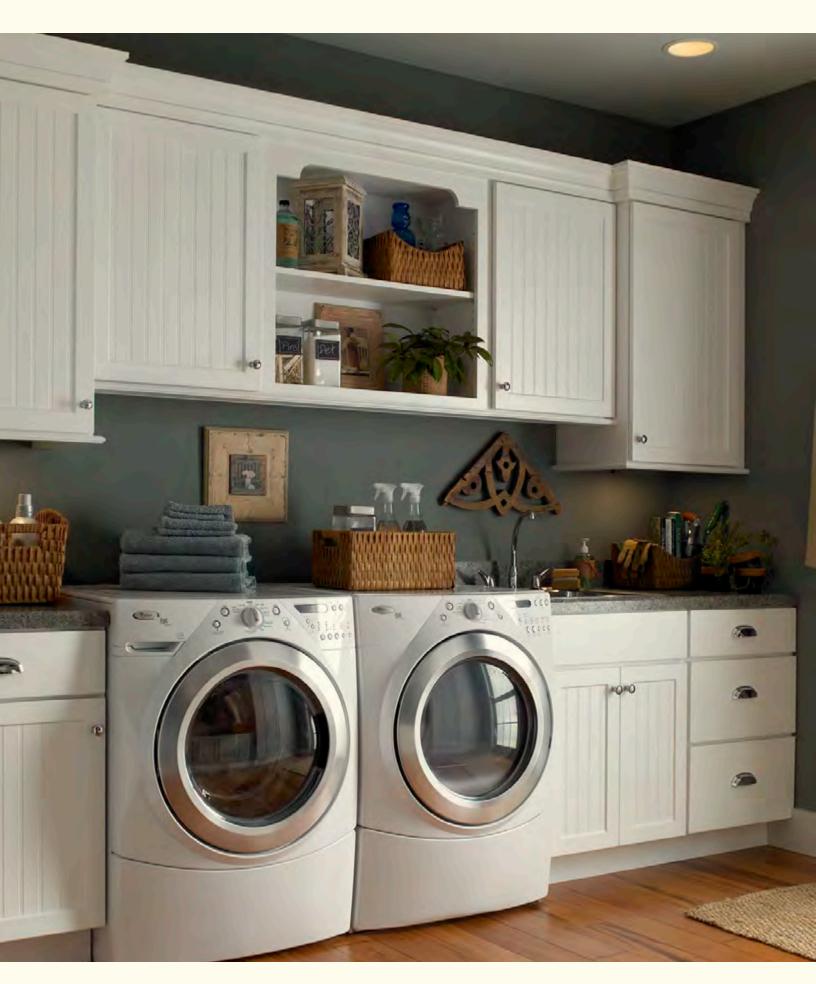

### EVELYN

Cleaning up after a full day of family activities calls for an open, organized space. Create a laundry room where even chores seem cheery with beaded panels and a brisk white finish.

THIS ROOM: (Classic) **Evelyn** in White on thermofoil