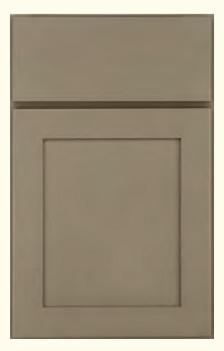

# HISTORIC SERIES

CORSICA Sea Salt Classic

BURBANK Gray Owl Classic

OSLO Greystone on quartersawn oak

LOGAN Bay Leaf Classic

BROCKTON Tidal Classic

BELFAST Chai Latte Classic

Select styles shown, view all options at YorktowneCabinetry.com