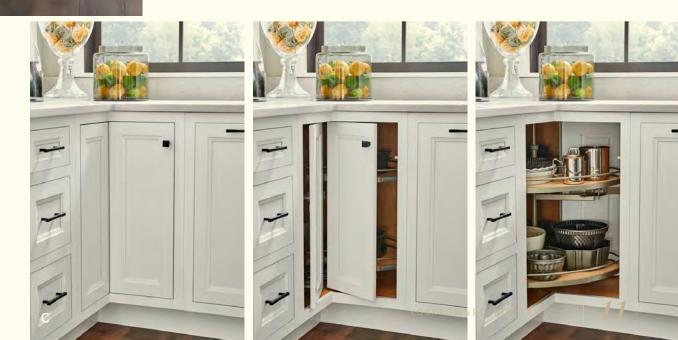

## THOUGHTFUL STORAGE. UNEXPECTED PLACES.

Maximize your kitchen space by utilizing areas you may not have even thought about—five inches is all it takes to tuck a full spice rack behind a furniture leg! Custom fit drawer organizers and pull-out counter storage make the most of every nook and cranny, and a secret drawer for trays and pans makes the most of toe kick space. Even a heavy stand mixer is easy to access on its own specialized lifting shelf.

A. Pull-out Spice Rack with decorative leg | B. Pull-out Mixer Shelf | C. Charging Drawer | D. Wood Drawer Organizer Tray | E. Toe Kick Drawer | F. Blind Corner Cabinet with pull-out storage