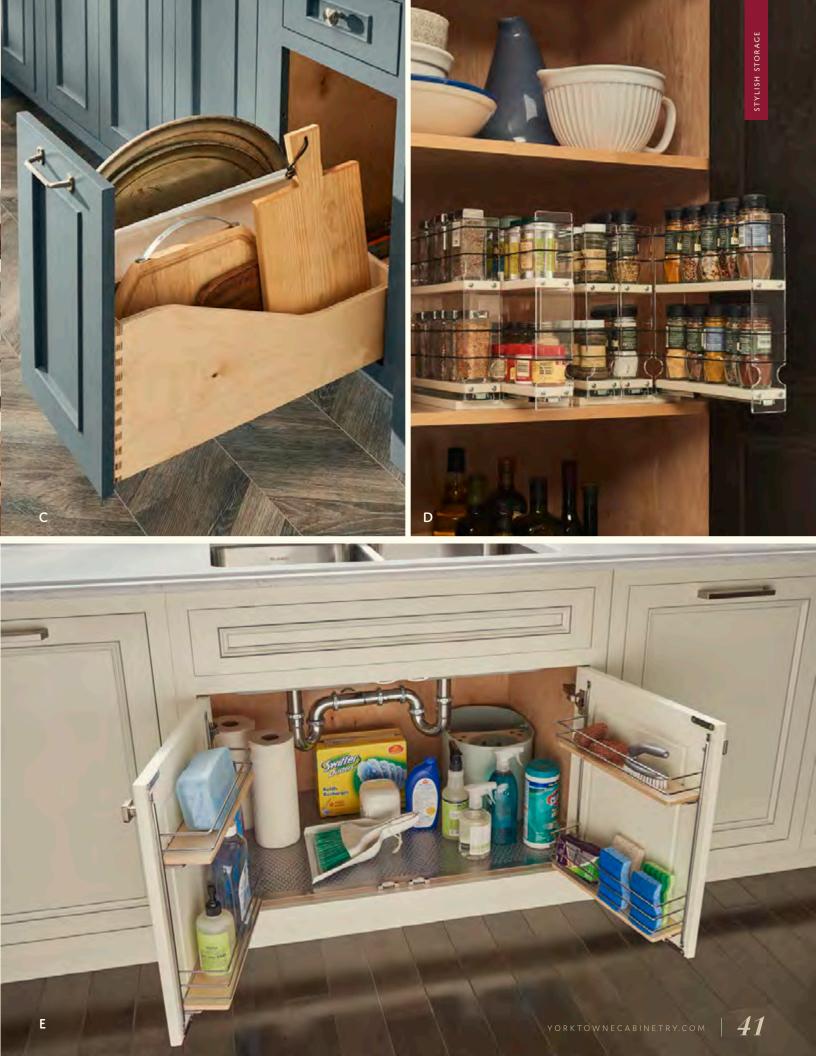

## A HOME FOR EVERYTHING

Find a home for every dish, appliance, and kitchen utensil so you can spend more time baking your famous banana bread and less time searching for the blender.

A. Walk-in Pantry – doors open 1B. Walk-in Pantry – doors closed 1 C. Knife Block Insert 1 D. Component Drawer with installed bin storage 1 E. Adjustable Pegboard Inserts fit your dishware

## THOUGHTFUL STORAGE. UNEXPECTED PLACES.

Maximize your kitchen space by utilizing areas you may not have even thought about—five inches is all it takes to tuck a full spice rack behind a furniture leg! Custom fit drawer organizers and pull-out counter storage make the most of every nook and cranny, and a secret drawer for trays and pans makes the most of toe kick space. Even a heavy stand mixer is easy to access on its own specialized lifting shelf.

A. Pull-out Spice Rack with decorative leg | B. Pull-out Mixer Shelf | C. Charging Drawer | D. Wood Drawer Organizer Tray | E. Toe Kick Drawer | F. Blind Corner Cabinet with pull-out storage

## THERE'S A PLACE FOR THAT

Personalize your Yorktowne kitchen with in-cabinet storage solutions to house your toaster, waste bins, cleaning supplies, and oversized cookware.

A. Vertical Lift Door | B. Waste Basket Cabinet with Compost Bin | C. Tray Divider | D. Vertical Spice Rack Kit | E. Smart Sink Base Cabinet with door organizers and sink mat