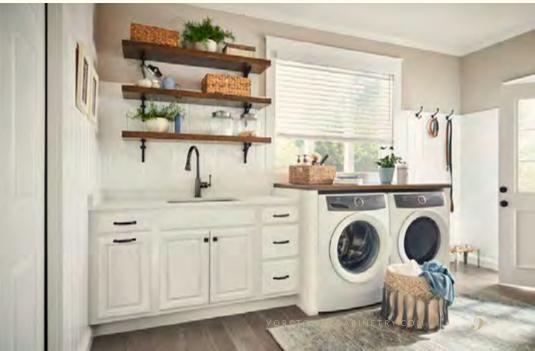

# ROOM GALLERY

龙

0 11

Creating a comfortable yet chic kitchen is all about balance. In this design, the cleanlined hood, open shelves, and minimal Logan doors contribute to a contemporary, airy feel. The design is grounded by an earth-toned palette of blue, beige, and brown and organic elements such as the driftwood-inspired flooring and exposed wood beams.

THIS KITCHEN: (Historic) **Logan** in Smoke on cherry, and Gale Classic and Safari Classic 1 A. **Pull-out with canisters and knife block** 1 B. **Cookware Organizer** 