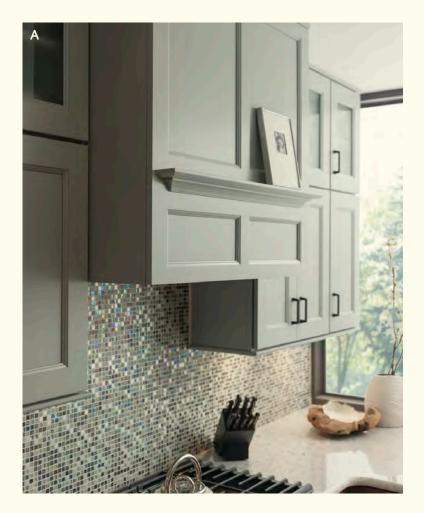

# ROOM GALLERY

龙

0 11

Creating a comfortable yet chic kitchen is all about balance. In this design, the cleanlined hood, open shelves, and minimal Logan doors contribute to a contemporary, airy feel. The design is grounded by an earth-toned palette of blue, beige, and brown and organic elements such as the driftwood-inspired flooring and exposed wood beams.

THIS KITCHEN: (Historic) **Logan** in Smoke on cherry, and Gale Classic and Safari Classic 1 A. **Pull-out with canisters and knife block** 1 B. **Cookware Organizer** 