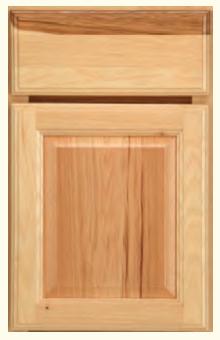

# HISTORIC SERIES

CORSICA Sea Salt Classic

BURBANK Gray Owl Classic

OSLO Greystone on quartersawn oak

LOGAN Bay Leaf Classic

BROCKTON Tidal Classic

BELFAST Chai Latte Classic

Select styles shown, view all options at YorktowneCabinetry.com