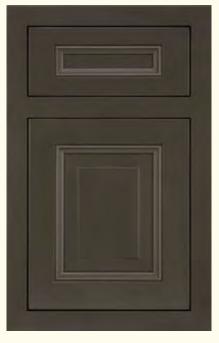

AMORY Gazelle Classic

ROCHELLE Irish Créme Classic

LANGDON Magnolia Classic

LEXINGTON Eucalyptus Classic

WHEATON Earl Grey Classic

BRENTFORD Eagle Rock on cherry